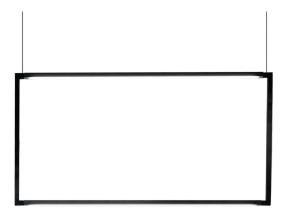

# SPIGOLO PENDANT VERTICAL

Studiocharlie

Floor, wall/ceiling, pendant and table lamps based on an extruded and tubular aluminium structure, connected with moulded polymer joints, with white or black painted finish. Thanks to the joints, enabling the profiles to house LED sources, one can rotate 360° in order to produce a directional direct or indirect lighting, screened by an opaline diffuser in polycarbonate. The floor version is designed as such to provide a virtual divider to ambiences, while the ceiling and wall versions allow the enlightenment of the ambience in a versatile and a comfortable way. LED sources are dimmable.