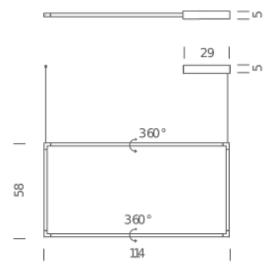

 Energy class
 A+

Materials aluminium + PC + ABS

Notes cable length 3m, orientable diffusers 360°, DALI version

on request

Net lamp weight 2,8 kg

Codes Structure

SPI LW2 51 white SPI LN2 51 black

**PACKAGE** 

 Energy class
 A+

Materials aluminium + PC + ABS

Notes cable length 3m, orientable diffusers 360°, DALI version

on request

Net lamp weight 2,8 kg

Codes Structure

SPI LWW 51 white SPI LNN 51 black

**PACKAGE** 