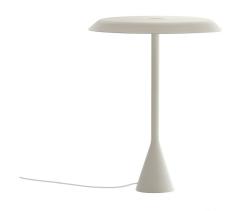

## **PANAMA**

Euga Design

Family of table lamps in two sizes Panama and Panama Mini, with LED sources for diffused lighting.

Made of aluminum, they are equipped with a polycarbonate reflector with anti-glare treatment and are therefore suitable for both domestic and work environments.

Available in matt white or black embossed painted finishes.

The mini version is also available in a cordless rechargeable battery version. Duration: 10 hours, recharge: 6 hours.