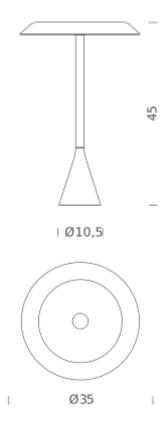

## **LAMPING**

Source LED board Total power 14W

Emissiondown, diffusedTension110/240 VColor temperature2700K

Luminous flux 1010lm (source luminous flux)

Typ CRI 85 Energy class A+

Materials aluminium

Notes cable length 2m, switch on cable

Net lamp weight 2,5 kg

Codes Structure/Diffuser

PAN LWW 13 white textured/white PAN LXX 13 coal black/white

**PACKAGE** 

Package 01 Dimension: 46x46x70 cm / Gross weight: 4 kg

Certificazioni