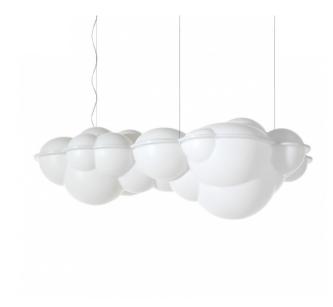

## **NUVOLA PENDANT**

Mario Bellini

Family of pendant and wall/ceiling lamps with structure in natural opal polyethylene made in rotational molding. Diffused lighting for a widespread and comfortable output. The suspension version is available in two sizes: Nuvola and Nuvola Minor. The wall/ceiling version is composed of one of the two blocs (deep or flat). All versions are dimmable. For the pendant version, DALI driver on request.