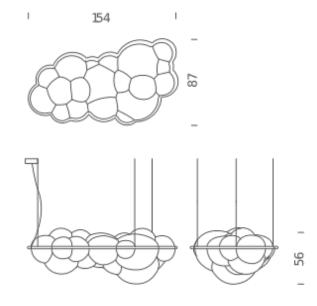

## **NUVOLA PENDANT**

Mario Bellini

Family of pendant and wall/ceiling lamps with structure in natural opal polyethylene made in rotational molding. Diffused lighting for a widespread and comfortable output. The suspension version is available in two sizes: Nuvola and Nuvola Minor. The wall/ceiling version is composed of one of the two blocs (deep or flat). All versions are dimmable. For the pendant version, DALI driver on request.

Materials polyethylene

Notes cable length 3m, also available in 120V, DALI version on

request

Net lamp weight 11 kg

Codes Structure
NUV LWW 51 white

**PACKAGE** 

Package 01 Dimension: 94x167x69 cm / Gross weight: 19 kg