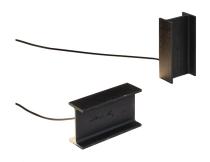

## MINI MAIS PLUS QUE CELA JE NE PEUX PAS

Rudy Ricciotti

Family of lamps in two sizes, floor and table lamps with indirect light in industrial style made of rough metal. Each lamp is produced in a traditional way so that small aesthetic and finishing differences between one product and another are a sign of uniqueness. The floor version is also available for outdoor use and is treated with protective paint.

## **LAMPING**

linear LED Source 2,4W Total power

Emission direct/indirect Switching switch on cable Tension 110/230V Color temperature 2700K Luminous flux 200lm Typ CRI 85 Energy class Д+

Notes switch on cable, cable length 3m, lamps are sold three by