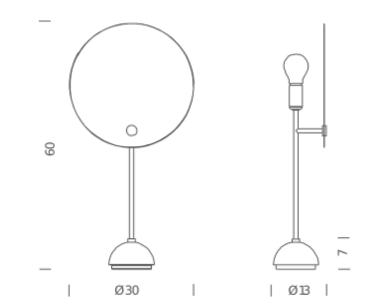

## **KUTA TABLE**

Vico Magistretti

Table lamp with a circular reflector in aluminium, which shields the lighting distribution, giving the effect of a solar eclipse. The circular screen is painted in white and black, the stem and the metal small parts and hemispherical support are chromed. Table version with base in white marble.

Structure/Diffuser chrome / white marble/white/black

Dimension: 33x17x42 cm / Gross weight: 2,2 kg