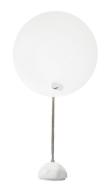

## **KUTA TABLE**

Vico Magistretti

Table lamp with a circular reflector in aluminium, which shields the lighting distribution, giving the effect of a solar eclipse. The circular screen is painted in white and black, the stem and the metal small parts and hemispherical support are chromed. Table version with base in white marble.