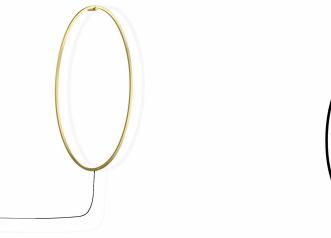

Ellisse Major is also avalaible as floor or wall versions and is provided with a black marble base or a wall hook accessory.

In extruded aluminum in different versions: matt lacquered in the finishes, white, black and gold, natural polished and gold polished anodized.

Equipped with an opal diffuser.

The lamps are made using a proprietary extrusion coupling technology.