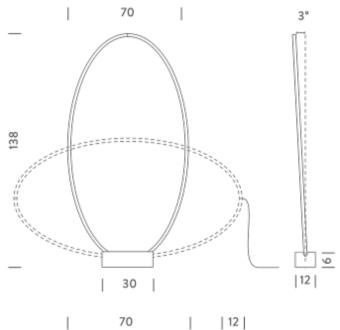

## **LAMPING**

Source linear LED
Total power 66W

Emission diffused orientable

Switching dimmable
Tension 110/240V
Color temperature 2700K
Luminous flux 3450Im
Typ CRI 85
Materials Aluminium

Notes dimmer on cable, cable length 5m, base and wall hanger to

be ordered separately

Accessories Base, black marquinia marble | Wall hanger, aluminium gold

polished anodized

Net lamp weight 5 kg

Codes Structure/Diffuser

ELP LNN 21 black/white

ELP LGN 21 gold polished anodized/white

**PACKAGE** 

Package 01 Dimension: 15x80x150 cm / Gross weight: 7,5 kg

Certificazioni

ACCESSORY:

base

wall hanger ELLISSE FLOOR/WALL - 2 / 2

12