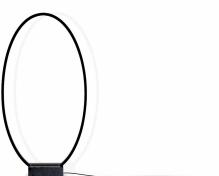

Ellisse Major is also avalaible as floor or wall versions and is provided with a black marble base or a wall hook accessory.

In extruded aluminum in different versions: matt lacquered in the finishes, white, black and gold, natural polished and gold polished anodized.

Equipped with an opal diffuser.

The lamps are made using a proprietary extrusion coupling technology.