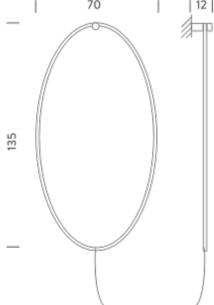

## **LAMPING**

Source linear LED
Total power 66W

Emission diffused orientable

Switching dimmable
Tension 110/240V
Color temperature 2700K
Luminous flux 3450Im
Typ CRI 85
Materials Aluminium

Notes dimmer on cable, cable length 5m, base and wall hanger to

be ordered separately

Accessories Base, black marquinia marble | Wall hanger, aluminium gold

polished anodized

Net lamp weight 5 kg

Codes Structure/Diffuser

ELP LNN 21 black/white

ELP LGN 21 gold polished anodized/white

**PACKAGE** 

Package 01 Dimension: 15x80x150 cm / Gross weight: 7,5 kg

Certificazioni

ACCESSORY:

base

wall hanger ELLISSE FLOOR/WALL - 2 / 2

12