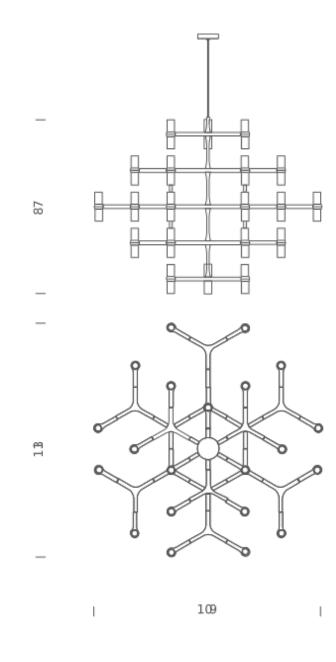

# **CROWN MAJOR**

Jehs + Laub

Family composed by pendant chandeliers whose shape is inspired by the outline of the snow crystal. Modular lamps realized with a diecasted aluminium structure and sandblasted glass diffusers. Structure is available in different versions hand polished aluminium, glossy gold plated or black plated, painted in matt white, matt black, or matt gold. Widespread light. Double switch for the Summa and Magnum versions. The pendant versions are equipped with transparent cable.

#### **PACKAGE**

Package 01 Dimension: 121x117x96 cm / Gross weight: 30 kg