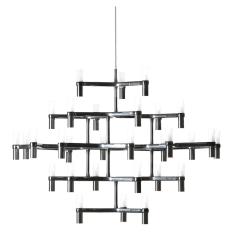

# **CROWN MAJOR**

Jehs + Laub

Family composed by pendant chandeliers whose shape is inspired by the outline of the snow crystal. Modular lamps realized with a diecasted aluminium structure and sandblasted glass diffusers. Structure is available in different versions hand polished aluminium, glossy gold plated or black plated, painted in matt white, matt black, or matt gold. Widespread light. Double switch for the Summa and Magnum versions. The pendant versions are equipped with transparent cable.