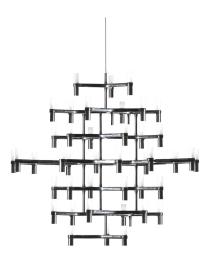

# **CROWN MAGNUM**

Jehs + Laub

Family composed by pendant chandeliers whose shape is inspired by the outline of the snow crystal. Modular lamps realized with a diecasted aluminium structure and sandblasted glass diffusers. Structure is available in different versions hand polished aluminium, glossy gold plated or black plated, painted in matt white, matt black, or matt gold. Widespread light. Double switch for the Summa and Magnum versions. The pendant versions are equipped with transparent cable. Available a NEMO LED G9 kit

## Structure/Diffuser

white/white black/white polished/white gold painted/white gold plated/white black plated/white

Dimension: 170x170x160 cm / Gross weight: 187,2 kg

150