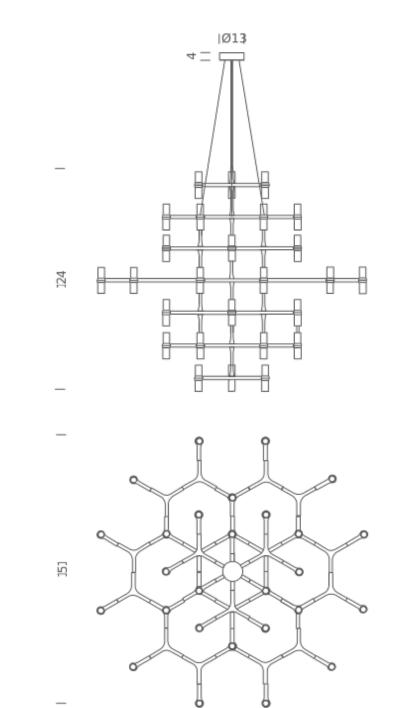

## Structure/Diffuser

white/white black/white polished/white gold painted/white gold plated/white black plated/white

Dimension: 170x170x160 cm / Gross weight: 187,2 kg

150