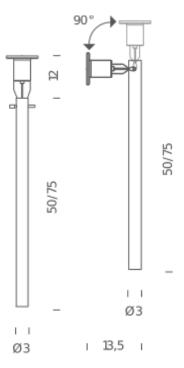

#### **LAMPING**

SourceG9Total power75WEmissiondiffused

Switching dimmable, according to bulb

Tension 110/230V Materials Metal - Glass

Notes LED version with kit G9 LED NEMO

Net lamp weight 1 kg

Codes Structure/Diffuser

CAN HSW 41 satin nikel/sanded glass

**PACKAGE** 

Package 01 Dimension: 22x22x80 cm / Gross weight: 1,5 kg

Certificazioni

C€ ERI ĽK

### **LAMPING**

SourceG9Total power75WEmissiondiffused

Switching dimmable, according to bulb

Tension 110/230V Materials Metal - Glass

Notes LED version with kit G9 LED NEMO

Net lamp weight 1 kg

Codes Structure/Diffuser

CAN HSW 42 satin nikel/sanded glass

**PACKAGE** 

Package 01 Dimension: 22x22x80 cm / Gross weight: 1,5 kg

Certificazioni

C € ERI ĽK