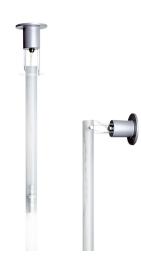

# CANNA NUDA WALL-CEILING

Piero Castiglioni & Roberto Menghi

Family of pendant or wall/ceiling lighting fixtures realized with a satin nickel or burnished gold metal structure connected with a sanded glass cylinder. Available in different length and LED or halogen versions.

### **LAMPING**

SourceG9Total power75WEmissiondiffused

Switching dimmable, according to bulb

Tension 110/230V Materials Metal - Glass

Notes LED version with kit G9 LED NEMO

Net lamp weight 1 kg

Codes Structure/Diffuser

CAN HSW 42 satin nikel/sanded glass

**PACKAGE** 

Package 01 Dimension: 22x22x80 cm / Gross weight: 1,5 kg

Certificazioni

C € ERI ĽK