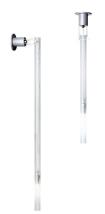

# CANNA NUDA WALL-CEILING

Piero Castiglioni & Roberto Menghi

Family of pendant or wall/ceiling lighting fixtures realized with a satin nickel or burnished gold metal structure connected with a sanded glass cylinder. Available in different length and LED or halogen versions.

#### **LAMPING**

SourceG9Total power75WEmissiondiffused

Switching dimmable, according to bulb

Tension 110/230V Materials Metal - Glass

Notes LED version with kit G9 LED NEMO

Net lamp weight 1 kg

Codes Structure/Diffuser

CAN HSW 41 satin nikel/sanded glass

**PACKAGE** 

Package 01 Dimension: 22x22x80 cm / Gross weight: 1,5 kg

Certificazioni

C€ ERI ĽK