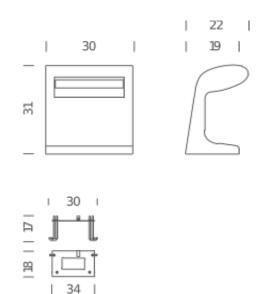

#### **LAMPING**

Source LED board 19,2W Total power Emission direct Tension 110/230V Color temperature 3000K Luminous flux 960lm Typ CRI 80 Energy class Д+ IP class 44

Materials concrete + PMMA

Notes cable length 3m, body and cable IP65 rated

Net lamp weight 13,5 kg

Codes Structure
BBP LDW 23 concrete

**PACKAGE** 

Package 01 Dimension: 44x35x45 cm / Gross weight: 15 kg

Certificazioni