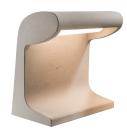

# **BORNE BÉTON PETITE**

Le Corbusier

Concrete indoor table lamp, conceived for the Unité d'habitation de Marseille and for Bhakra Dam, Sukhna Dam in India in 1952.

Each lamp is a handcrafted product: small aesthetic and finishing differences between one lamp and the other make them unique.