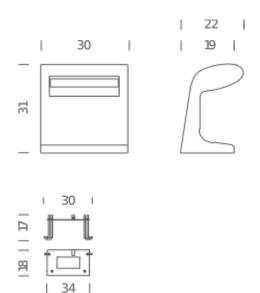

### **LAMPING**

Source LED board 19,2W Total power Emission direct dimmable Switching Tension 110/230V Color temperature 3000K Luminous flux 960lm Typ CRI 80

Materials concrete + PMMA

Notes cable length 2,7m, dimmer on cable

Net lamp weight 13,5 kg

Codes Structure
BBP LDW 21 concrete

**PACKAGE** 

Energy class

Package 01 Dimension: 44x35x45 cm / Gross weight: 15 kg

Д+

Certificazioni