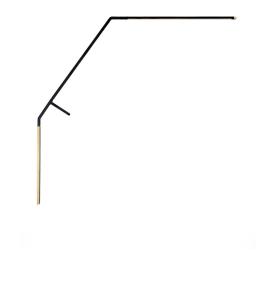

Table LED lamp in extruded aluminum with T-shaped support in polymer filled with glass fibers. Composed of a protruding matt black painted arm where the light source is located and a vertical brass counterweight. The lamp, placed freely on the edge of a surface, oscillates and moves but always returns to the horizontal position. The LED module incorporated in the arm rotates around its own axis, making the lamp versatile providing diffused direct and indirect lighting. Switching on and dimming through a proximity sensor.