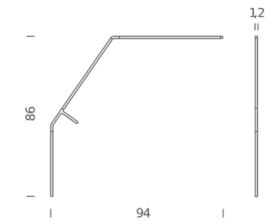

Table LED lamp in extruded aluminum with T-shaped support in polymer filled with glass fibers. Composed of a protruding matt black painted arm where the light source is located and a vertical brass counterweight. The lamp, placed freely on the edge of a surface, oscillates and moves but always returns to the horizontal position. The LED module incorporated in the arm rotates around its own axis, making the lamp versatile providing diffused direct and indirect lighting. Switching on and dimming through a proximity sensor.

#### Structure

black

Dimension: 115x36x6 cm / Gross weight: 1,35 kg