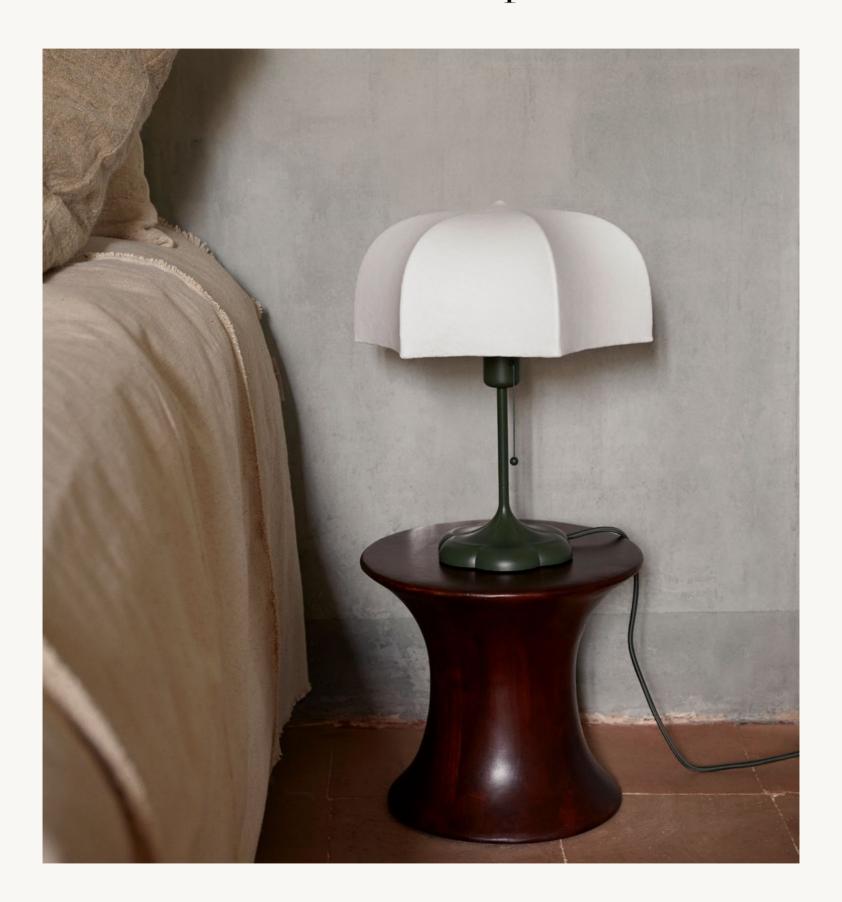

### POEM TABLE LAMP

Ø: 30 x H: 42 cm

Ø: 11.8 x H: 16.5 in

Lampshade made of a steel structure with a sprayed-on polymer skin to softly diffuse the light. Powder coated casted aluminium base with E27 Material:

Care:

Info:

softly diffuse the light. Powder coated casted aluminium base with E2/socket with a pull cord on/off switch and 2.6 metre fabric cable Carefully dust off
Voltage: 220-240V - 50Hz. Class II, IP20,
Light source: E27 max 12 watt LED. Bulb not included.
Only approved for EU/NO/CH/UK (UK plug version for UK)
and separate version for US. Incense or halogen light bulbs should not be used. Pagisterad design.

## POEM TABLE LAMP

Space to feel comfortably you