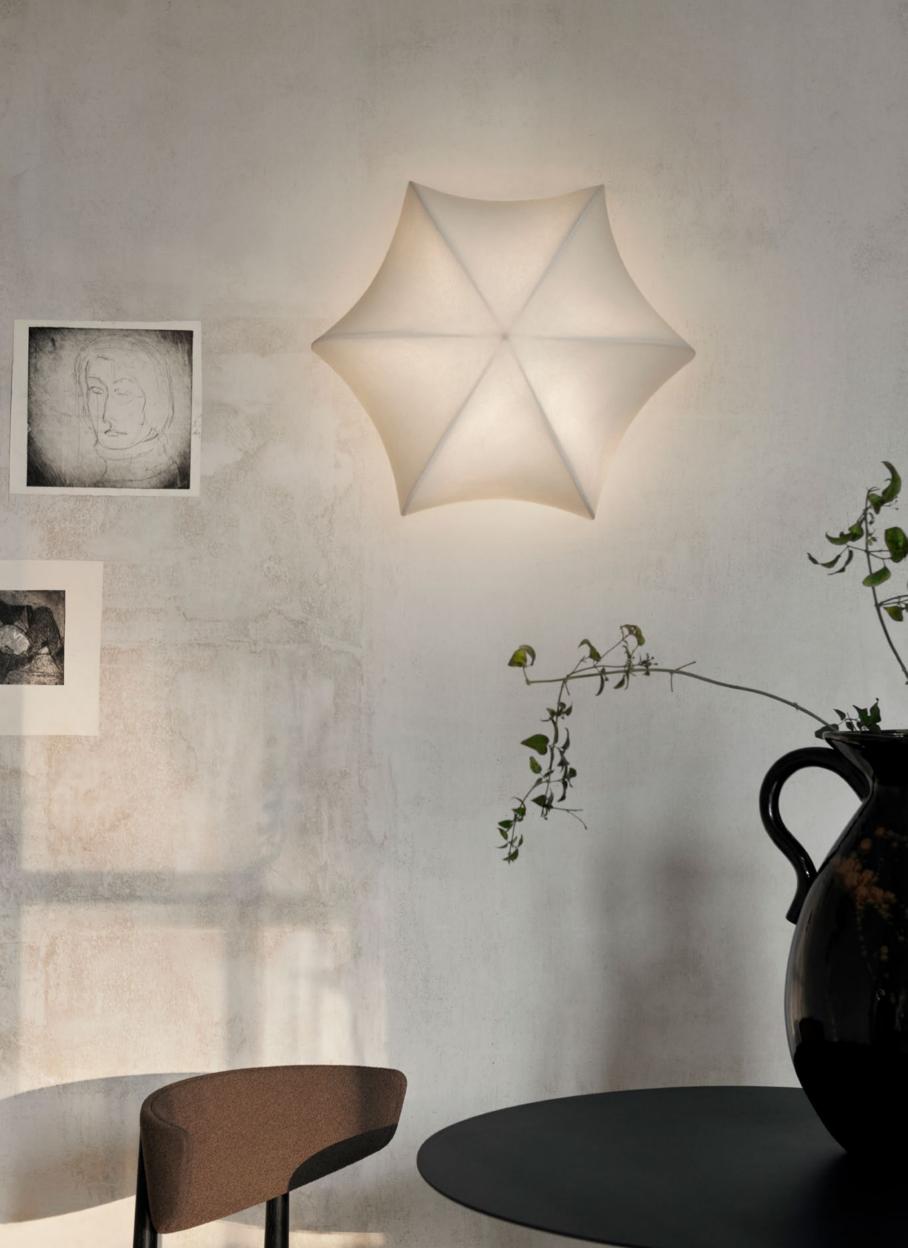

#### POEM CEILING/WALL LAMP - Ø60

Ø: 58 x H: 26 cm Size: Ø: 22.8 x H: 10.2 in

Lampshade made of a steel structure with a sprayed-on polymer skin

to softly diffuse the light. Powder coated iron base with 3 pcs of E27  $\,$ 

sockets

Care: Carefully dust off

Info:

Voltage: 220-240V - 50Hz. Class I, IP20,
Light source: 3 x E27 max 12 watt LED. Bulb not included.
Only approved for EU/NO/CH/UK. Separate version for US.
Incense or halogen light bulbs should not be used. Registered design

Country: China Net. weight: 3.2 kg Packsize: 2

1104267055 White/Grass green