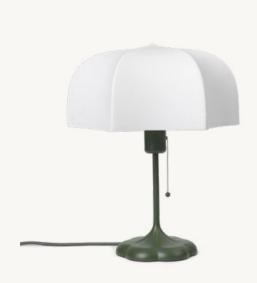

### POEM TABLE LAMP

Ø: 30 x H: 42 cm

Ø: 11.8 x H: 16.5 in

Lampshade made of a steel structure with a sprayed-on polymer skin to softly diffuse the light. Powder coated casted aluminium base with E27 Material:

Care:

Info:

softly diffuse the light. Powder coated casted aluminium base with E2/socket with a pull cord on/off switch and 2.6 metre fabric cable Carefully dust off
Voltage: 220-240V - 50Hz. Class II, IP20,
Light source: E27 max 12 watt LED. Bulb not included.
Only approved for EU/NO/CH/UK (UK plug version for UK)
and separate version for US. Incense or halogen light bulbs should not be used. Pagisterad design.