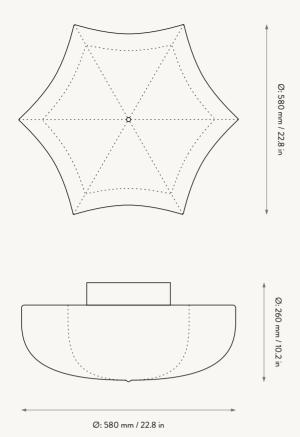

#### POEM CEILING/WALL LAMP - Ø60

Ø: 58 x H: 26 cm Size: Ø: 22.8 x H: 10.2 in

Lampshade made of a steel structure with a sprayed-on polymer skin

to softly diffuse the light. Powder coated iron base with 3 pcs of E27  $\,$ 

sockets

Care: Carefully dust off

Info:

Voltage: 220-240V - 50Hz. Class I, IP20,
Light source: 3 x E27 max 12 watt LED. Bulb not included.
Only approved for EU/NO/CH/UK. Separate version for US.
Incense or halogen light bulbs should not be used. Registered design

Country: China Net. weight: 3.2 kg Packsize: 2

1104267055 White/Grass green