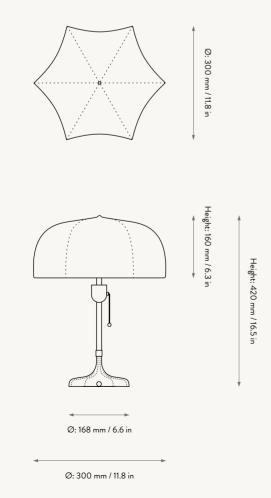

### POEM TABLE LAMP

Ø: 30 x H: 42 cm

Ø: 11.8 x H: 16.5 in

Lampshade made of a steel structure with a sprayed-on polymer skin to softly diffuse the light. Powder coated casted aluminium base with E27 Material:

Care:

Info:

softly diffuse the light. Powder coated casted aluminium base with E2/socket with a pull cord on/off switch and 2.6 metre fabric cable Carefully dust off
Voltage: 220-240V - 50Hz. Class II, IP20,
Light source: E27 max 12 watt LED. Bulb not included.
Only approved for EU/NO/CH/UK (UK plug version for UK)
and separate version for US. Incense or halogen light bulbs should not be used. Pagisterad design.