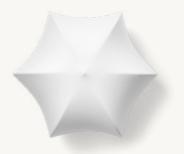

#### POEM CEILING/WALL LAMP - Ø36

Size: Ø: 35 x H: 22 cm Ø: 13.8 x H: 8.7 in

Material: Lampshade made of a steel structure with a sprayed-on polymer skin to

softly diffuse the light. Powder coated iron base with E27 socket Carefully dust off Voltage: 220-240V - 50Hz. Class I, IP20,

#### POEM CEILING/WALL LAMP - Ø60

Ø: 58 x H: 26 cm Size: Ø: 22.8 x H: 10.2 in

Lampshade made of a steel structure with a sprayed-on polymer skin

to softly diffuse the light. Powder coated iron base with 3 pcs of E27  $\,$ 