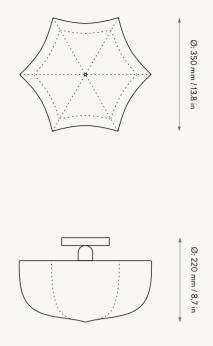

### POEM TABLE LAMP

Ø: 30 x H: 42 cm

Ø: 11.8 x H: 16.5 in

Lampshade made of a steel structure with a sprayed-on polymer skin to softly diffuse the light. Powder coated casted aluminium base with E27 Material:

Care:

Info:

softly diffuse the light. Powder coated casted aluminium base with E2/socket with a pull cord on/off switch and 2.6 metre fabric cable Carefully dust off
Voltage: 220-240V - 50Hz. Class II, IP20,
Light source: E27 max 12 watt LED. Bulb not included.
Only approved for EU/NO/CH/UK (UK plug version for UK)
and separate version for US. Incense or halogen light bulbs should not be used. Pagisterad design.

be used. Registered design

Country: China Net. weight: 3.4 kg

Ø: 350 mm / 13.8 in