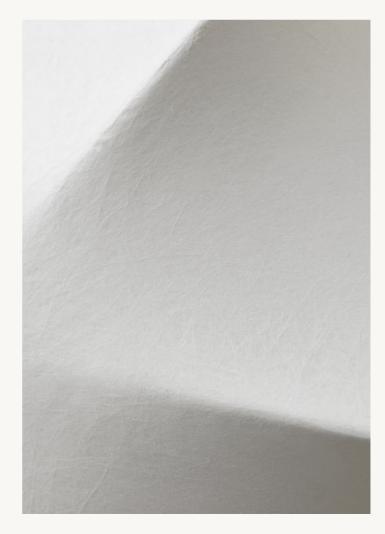

# Poem Lamps

Drawing inspiration from the opulent details found in Baroque art and architecture, the Poem Lamps have a romantic and elegant expression. Made through an intricate process where liquid tissue is sprayed over the lamps' casted aluminium base, the result is a translucent shade that artfully stretches over intricate steel arches, ensuring that the lamps emit a soft, diffused light while resembling a delicate flower. The non-woven polymer shade will beautifully patinate over time, giving it a unique appearance. Hang the Poem Wall/ceiling Lamp on a wall or use it as a plafond-style ceiling lamp that will elevate and illuminate any space, or place the Poem Table Lamp on your bedside table or let it elegantly illuminate your desk.