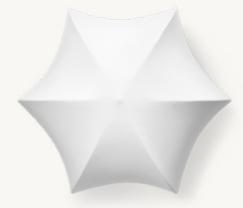

#### POEM CEILING/WALL LAMP - Ø36

Size: Ø: 35 x H: 22 cm Ø: 13.8 x H: 8.7 in

Material: Lampshade made of a steel structure with a sprayed-on polymer skin to

softly diffuse the light. Powder coated iron base with E27 socket Carefully dust off Voltage: 220-240V - 50Hz. Class I, IP20,

#### POEM CEILING/WALL LAMP - Ø60

Ø: 58 x H: 26 cm Size: Ø: 22.8 x H: 10.2 in

Lampshade made of a steel structure with a sprayed-on polymer skin

to softly diffuse the light. Powder coated iron base with 3 pcs of E27  $\,$ 