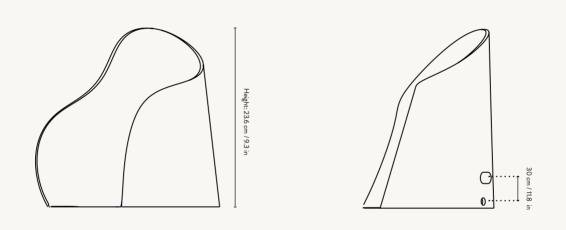

SIZE: H: 23.6 X W: 25 X D: 17.3 CM / H: 9.3 X W: 9.8 X D: 6.8 IN · <u>MATERIAL</u>: 100% RECYCLED CASTED ALUMINIUM WITH BLACK PATINA. E14 SOCKET AND 2.6 METRE BLACK CABLE · <u>CARE</u>: WIPE WITH A DAMP CLOTH · <u>INFO</u>: VOLTAGE: 220-240V - 50HZ. DIMMABLE LED OPAL LIGHT BULB E14, 4 WATT INCLUDED. CERTIFICATIONS: CE, IP20, CLASS II. ONLY APPROVED FOR EU/NO/CH/UK AND SEPARATE VERSION FOR US. REGISTERED DESIGN · <u>COUNTRY OF ORIGIN</u>: CHINA · <u>NET. WEIGHT</u>: 1.5 KG · <u>PACKSIZE</u>: 1