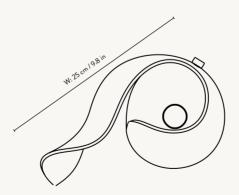

## Oyster Table Lamp

1104264803 Black

Made in casted recycled aluminium, the Oyster Table Lamp has a decorative, organic shape due to its soft, lively curves. Reminiscent of oyster shells gathered at the beach, the texture and finish of the lamp has a distinctive, rough expression owing to the casting process, and the interplay between its organic shape and raw surface creates a compelling contrast. Diffusing a soft, cosy light, the Oyster Table Lamp is a functional yet sculptural piece that will elevate your home.

SIZE: H: 23.6 X W: 25 X D: 17.3 CM / H: 9.3 X W: 9.8 X D: 6.8 IN · <u>MATERIAL</u>: 100% RECYCLED CASTED ALUMINIUM WITH BLACK PATINA. E14 SOCKET AND 2.6 METRE BLACK CABLE · <u>CARE</u>: WIPE WITH A DAMP CLOTH · <u>INFO</u>: VOLTAGE: 220-240V - 50HZ. DIMMABLE LED OPAL LIGHT BULB E14, 4 WATT INCLUDED. CERTIFICATIONS: CE, IP20, CLASS II. ONLY APPROVED FOR EU/NO/CH/UK AND SEPARATE VERSION FOR US. REGISTERED DESIGN · <u>COUNTRY OF ORIGIN</u>: CHINA · <u>NET. WEIGHT</u>: 1.5 KG · <u>PACKSIZE</u>: 1