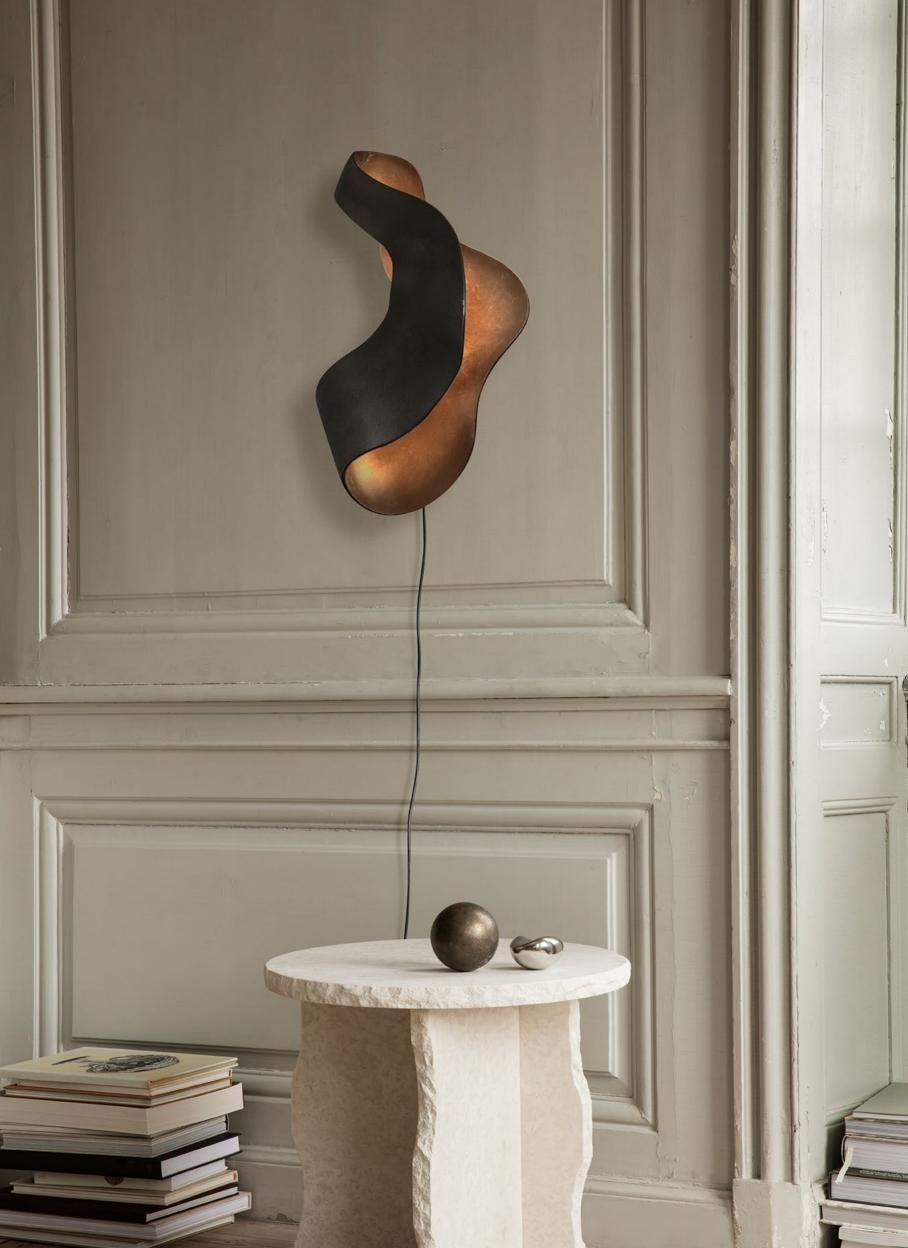

## Oyster Wall Lamp

1104264804 Black

Made in casted recycled aluminium, the Oyster Wall Lamp has a decorative, organic shape due to its soft, lively curves. Reminiscent of oyster shells gathered at the beach, the texture and finish of the lamp has a distinctive, rough expression owing to the casting process, and the interplay between its curved shape and raw surface creates a compelling contrast. Designed with an LED light source, the Oyster Wall Lamp plays with light and shadow to highlight the uniqueness of the material as well as its organic shape.

SIZE: H: 60 X W: 33.6 X D: 12.7 CM / H: 23.6 X W: 13.2 X D: 5 IN · <u>MATERIAL</u>: 100% RECYCLED CASTED ALUMINIUM WITH BLACK PATINA 2.6 METRE BLACK CABLE AND ON/OFF SWITCH · <u>CARE</u>: WIPE WITH A DAMP CLOTH · <u>INFO</u>: VOLTAGE: 220-240V - 50HZ. LIGHT SOURCE: REPLACEABLE LED STRIP, 8W, 730 LM, 2500 K, CRI > 90. CERTIFICATIONS: CE, IP20, CLASS II. ONLY APPROVED FOR EU/NO/CH/UK AND SEPARATE VERSION FOR US. REGISTERED DESIGN · <u>COUNTRY OF ORIGIN</u>: CHINA <u>NET. WEIGHT</u>: 3.5 KG · <u>PACKSIZE</u>: 1