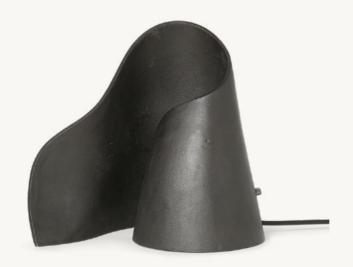

# Oyster Lamps

Made in casted recycled aluminium, the Oyster Wall Lamp has a decorative, organic shape due to its soft, lively curves. Reminiscent of oyster shells gathered at the beach, the texture and finish of the lamp has a distinctive, rough expression owing to the casting process, and the interplay between its curved shape and raw surface creates a compelling contrast. Designed with an LED light source, the Oyster Wall Lamp plays with light and shadow to highlight the uniqueness of the material as well as its organic shape.

## Oyster Wall Lamp

1104264804 Black

Made in casted recycled aluminium, the Oyster Wall Lamp has a decorative, organic shape due to its soft, lively curves. Reminiscent of oyster shells gathered at the beach, the texture and finish of the lamp has a distinctive, rough expression owing to the casting process, and the interplay between its curved shape and raw surface creates a compelling contrast. Designed with an LED light source, the Oyster Wall Lamp plays with light and shadow to highlight the uniqueness of the material as well as its organic shape.