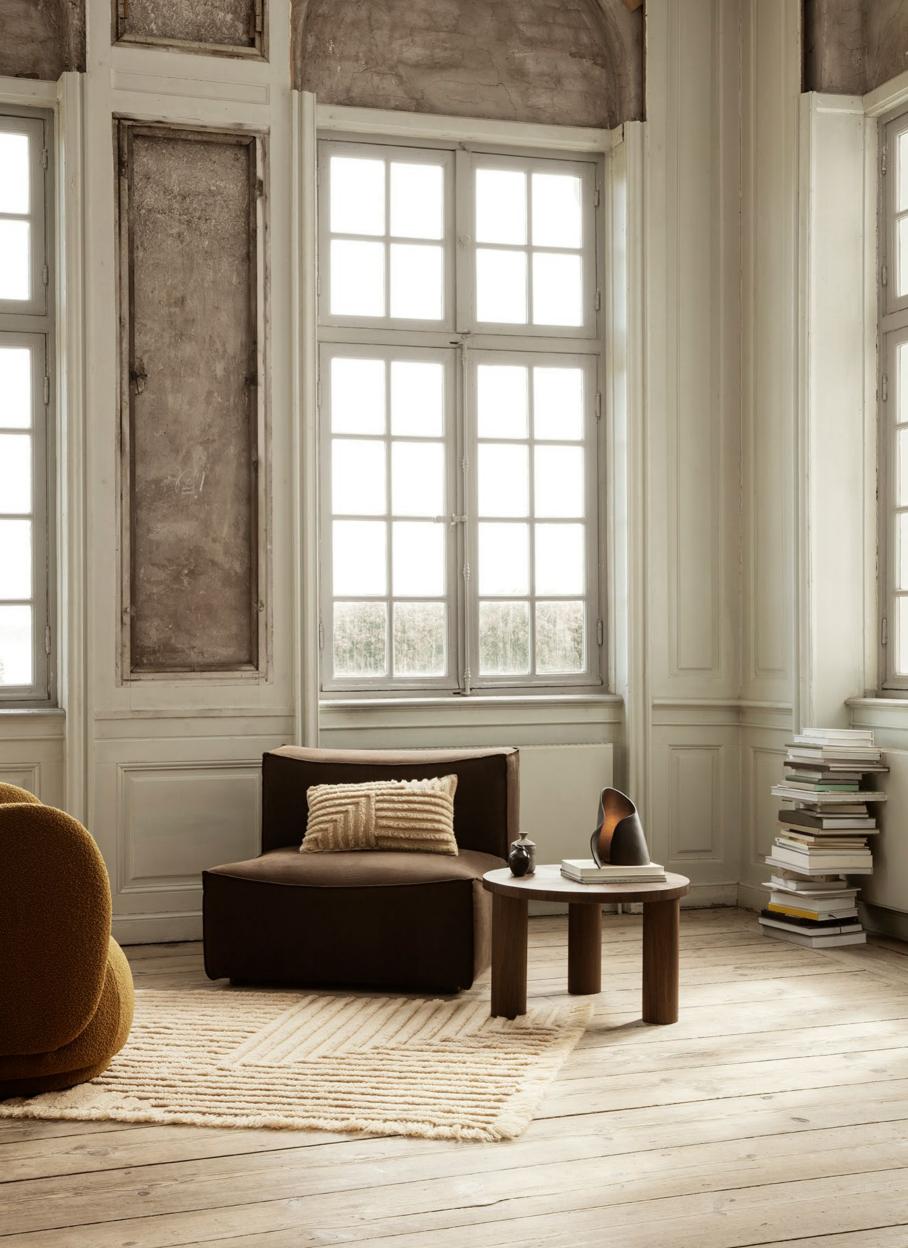

## Oyster Wall Lamp

1104264804 Black

Made in casted recycled aluminium, the Oyster Wall Lamp has a decorative, organic shape due to its soft, lively curves. Reminiscent of oyster shells gathered at the beach, the texture and finish of the lamp has a distinctive, rough expression owing to the casting process, and the interplay between its curved shape and raw surface creates a compelling contrast. Designed with an LED light source, the Oyster Wall Lamp plays with light and shadow to highlight the uniqueness of the material as well as its organic shape.

SIZE: H: 60 X W: 33.6 X D: 12.7 CM / H: 23.6 X W: 13.2 X D: 5 IN · <u>MATERIAL</u>: 100% RECYCLED CASTED ALUMINIUM WITH BLACK PATINA 2.6 METRE BLACK CABLE AND ON/OFF SWITCH · <u>CARE</u>: WIPE WITH A DAMP CLOTH · <u>INFO</u>: VOLTAGE: 220-240V - 50HZ. LIGHT SOURCE: REPLACEABLE LED STRIP, 8W, 730 LM, 2500 K, CRI > 90. CERTIFICATIONS: CE, IP20, CLASS II. ONLY APPROVED FOR EU/NO/CH/UK AND SEPARATE VERSION FOR US. REGISTERED DESIGN · <u>COUNTRY OF ORIGIN</u>: CHINA <u>NET. WEIGHT</u>: 3.5 KG · <u>PACKSIZE</u>: 1