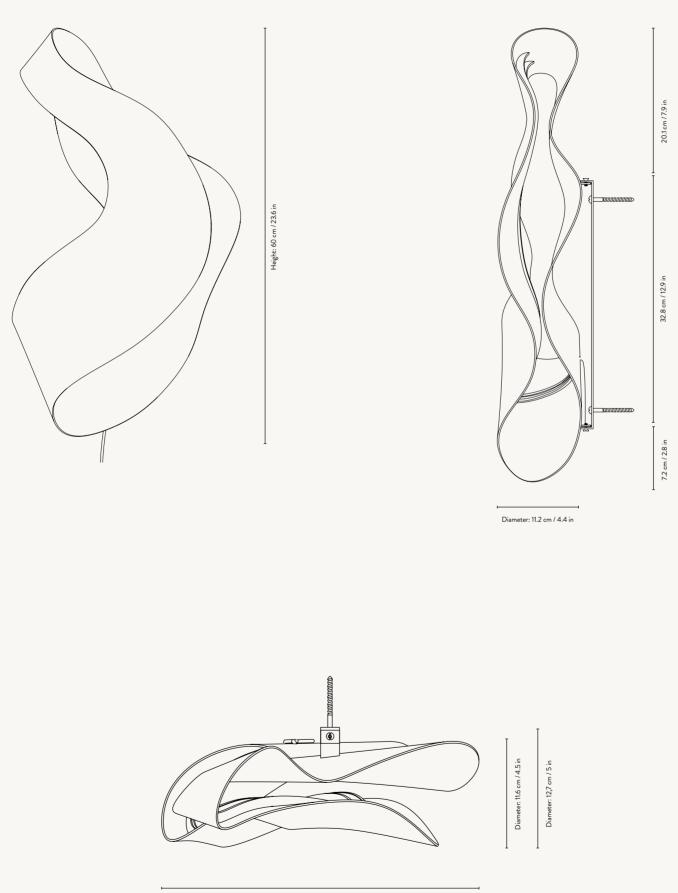

SIZE: H: 23.6 X W: 25 X D: 17.3 CM / H: 9.3 X W: 9.8 X D: 6.8 IN · <u>MATERIAL</u>: 100% RECYCLED CASTED ALUMINIUM WITH BLACK PATINA. E14 SOCKET AND 2.6 METRE BLACK CABLE · <u>CARE</u>: WIPE WITH A DAMP CLOTH · <u>INFO</u>: VOLTAGE: 220-240V - 50HZ. DIMMABLE LED OPAL LIGHT BULB E14, 4 WATT INCLUDED. CERTIFICATIONS: CE, IP20, CLASS II. ONLY APPROVED FOR EU/NO/CH/UK AND SEPARATE VERSION FOR US. REGISTERED DESIGN · <u>COUNTRY OF ORIGIN</u>: CHINA · <u>NET. WEIGHT</u>: 1.5 KG · <u>PACKSIZE</u>: 1

SIZE: H: 60 X W: 33.6 X D: 12.7 CM / H: 23.6 X W: 13.2 X D: 5 IN · <u>MATERIAL</u>: 100% RECYCLED CASTED ALUMINIUM WITH BLACK PATINA 2.6 METRE BLACK CABLE AND ON/OFF SWITCH · <u>CARE</u>: WIPE WITH A DAMP CLOTH · <u>INFO</u>: VOLTAGE: 220-240V - 50HZ. LIGHT SOURCE: REPLACEABLE LED STRIP, 8W, 730 LM, 2500 K, CRI > 90. CERTIFICATIONS: CE, IP20, CLASS II. ONLY APPROVED FOR EU/NO/CH/UK AND SEPARATE VERSION FOR US. REGISTERED DESIGN · <u>COUNTRY OF ORIGIN</u>: CHINA <u>NET. WEIGHT</u>: 3.5 KG · <u>PACKSIZE</u>: 1