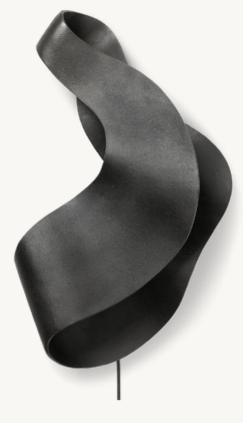

## Oyster Table Lamp

1104264803 Black

Made in casted recycled aluminium, the Oyster Table Lamp has a decorative, organic shape due to its soft, lively curves. Reminiscent of oyster shells gathered at the beach, the texture and finish of the lamp has a distinctive, rough expression owing to the casting process, and the interplay between its organic shape and raw surface creates a compelling contrast. Diffusing a soft, cosy light, the Oyster Table Lamp is a functional yet sculptural piece that will elevate your home.

SIZE: H: 23.6 X W: 25 X D: 17.3 CM / H: 9.3 X W: 9.8 X D: 6.8 IN · <u>MATERIAL</u>: 100% RECYCLED CASTED ALUMINIUM WITH BLACK PATINA. E14 SOCKET AND 2.6 METRE BLACK CABLE · <u>CARE</u>: WIPE WITH A DAMP CLOTH · <u>INFO</u>: VOLTAGE: 220-240V - 50HZ. DIMMABLE LED OPAL LIGHT BULB E14, 4 WATT INCLUDED. CERTIFICATIONS: CE, IP20, CLASS II. ONLY APPROVED FOR EU/NO/CH/UK AND SEPARATE VERSION FOR US. REGISTERED DESIGN · <u>COUNTRY OF ORIGIN</u>: CHINA · <u>NET. WEIGHT</u>: 1.5 KG · <u>PACKSIZE</u>: 1