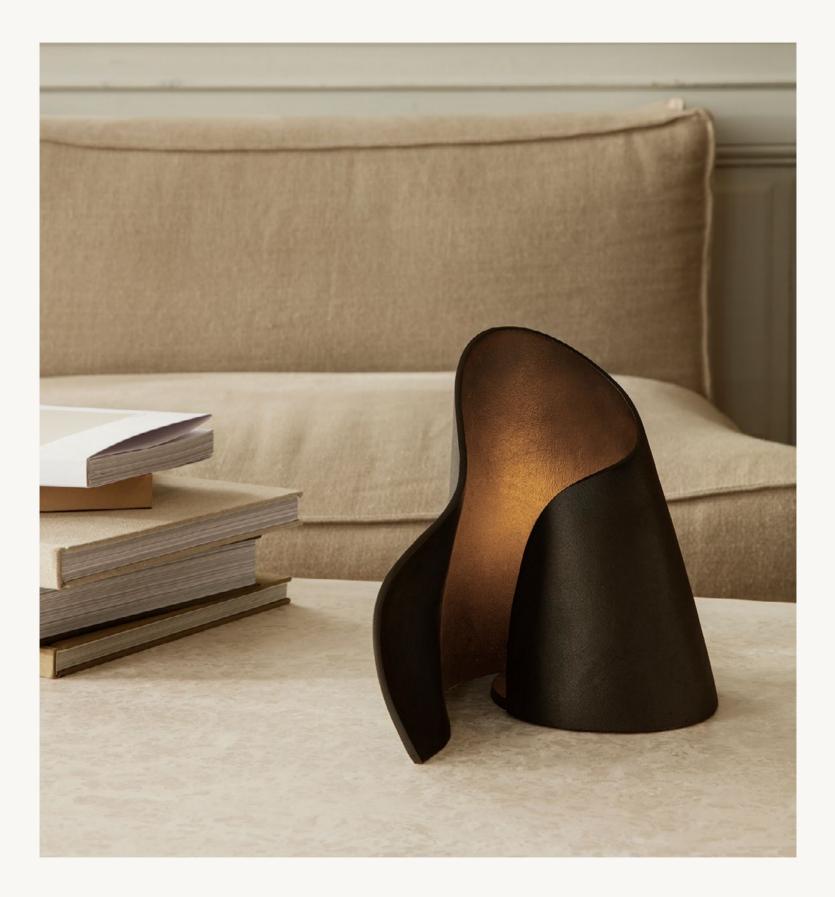

## Oyster Table Lamp

1104264803 Black

Made in casted recycled aluminium, the Oyster Table Lamp has a decorative, organic shape due to its soft, lively curves. Reminiscent of oyster shells gathered at the beach, the texture and finish of the lamp has a distinctive, rough expression owing to the casting process, and the interplay between its organic shape and raw surface creates a compelling contrast. Diffusing a soft, cosy light, the Oyster Table Lamp is a functional yet sculptural piece that will elevate your home.

SIZE: H: 23.6 X W: 25 X D: 17.3 CM / H: 9.3 X W: 9.8 X D: 6.8 IN · <u>MATERIAL</u>: 100% RECYCLED CASTED ALUMINIUM WITH BLACK PATINA. E14 SOCKET AND 2.6 METRE BLACK CABLE · <u>CARE</u>: WIPE WITH A DAMP CLOTH · <u>INFO</u>: VOLTAGE: 220-240V - 50HZ. DIMMABLE LED OPAL LIGHT BULB E14, 4 WATT INCLUDED. CERTIFICATIONS: CE, IP20, CLASS II. ONLY APPROVED FOR EU/NO/CH/UK AND SEPARATE VERSION FOR US. REGISTERED DESIGN · <u>COUNTRY OF ORIGIN</u>: CHINA · <u>NET. WEIGHT</u>: 1.5 KG · <u>PACKSIZE</u>: 1