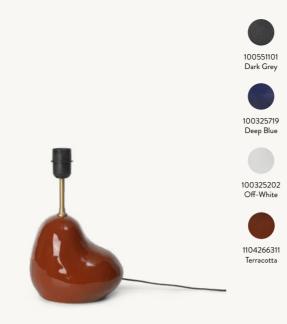

#### HEBE LAMP BASE - LARGE

## HEBE LAMP BASE - LARGE

| Size:        | H: 100 x W: 23 x D: 23 cm                       |
|--------------|-------------------------------------------------|
|              | H: 39.4 x W: 9.1 x D: 9.1 in                    |
| Material:    | Ceramic base with brass rod for socket E27.     |
|              | 2 metre twisted fabric cord with on/off switch. |
| Care:        | Wipe with a dry cloth                           |
| Info:        | Voltage: 220-240V - 50Hz.                       |
|              | Light source: E27 Max 15 watt LED. Light bulb   |
|              | not included. Only approved for EU/NO/CH/UK     |
|              | (UK plug version for UK). Separate version for  |
|              | US. Registered design                           |
| Country:     | China                                           |
| Net. weight: | 5.7 kg                                          |
| Packsize:    | 2                                               |