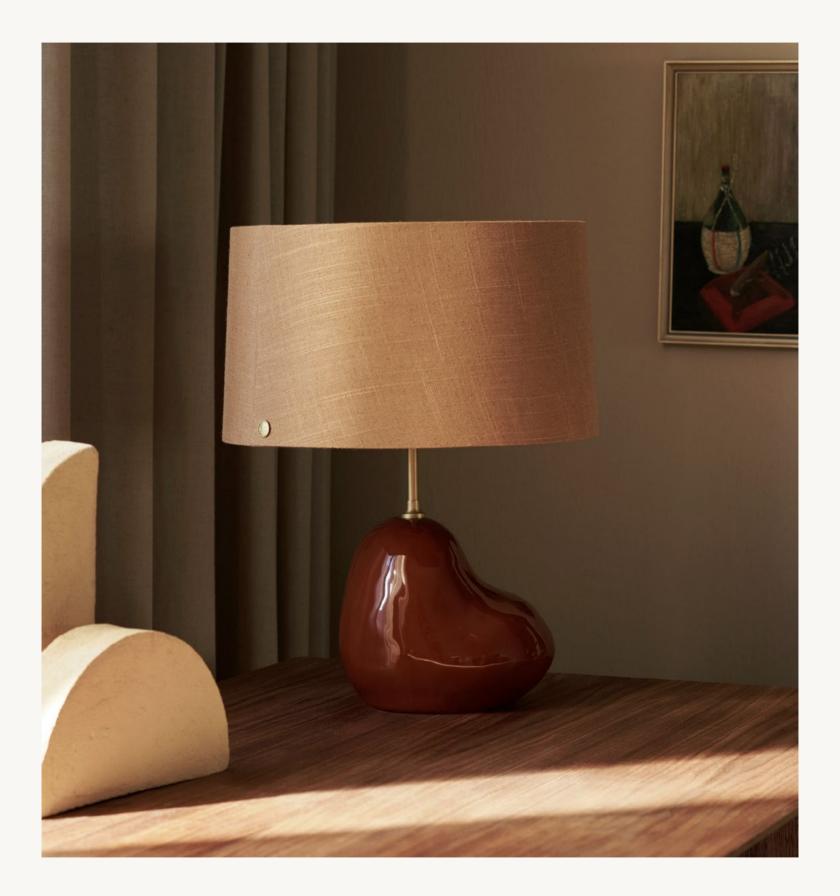

# Hebe Collection

The Hebe series updates the classic lamp with bold shapes and an artistic touch. Initially sculpted by hand, the fluid silhouette of the base is inspired by nature and has a feminine note. Made of ceramic, the base has an either matte, coarse, and dark finish or a high-gloss glazing.

Combine it with one of the matching textile lampshades of the series, available in a natural off-white or bolder curry. The classically styled shade adds an elegant feel to the modern base, and together, the two certainly make a grand statement.