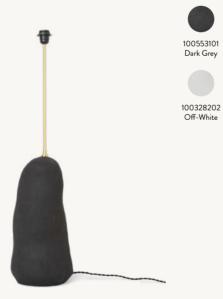

# HEBE LAMP BASE - MEDIUM

| Size         | H: 43 x W: 16.5 x D: 14 cm                      |
|--------------|-------------------------------------------------|
| 0.201        | H: 16.9 x W: 6.5 x D: 5.5 in                    |
| Material:    | Ceramic base with brass rod for socket E27.     |
|              | 2 metre twisted fabric cord with on/off switch. |
| Care:        | Wipe with a dry cloth                           |
| Info:        | Voltage: 220-240V - 50Hz.                       |
|              | Light source: E27 Max 15 watt LED. Light bulb   |
|              | not included. Only approved for EU/NO/CH/UK     |
|              | (UK plug version for UK). Separate version for  |
|              | US. Registered design                           |
| Country:     | China                                           |
| Net. weight: | 2.5 kg                                          |
| Packsize:    | 2                                               |
|              |                                                 |

HEBE LAMP BASE MEDIUM