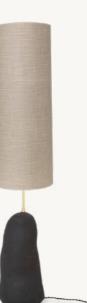

# Hebe Collection

The Hebe series updates the classic lamp with bold shapes and an artistic touch. Initially sculpted by hand, the fluid silhouette of the base is inspired by nature and has a feminine note. Made of ceramic, the base has an either matte, coarse, and dark finish or a high-gloss glazing.

Combine it with one of the matching textile lampshades of the series, available in a natural off-white or bolder curry. The classically styled shade adds an elegant feel to the modern base, and together, the two certainly make a grand statement.