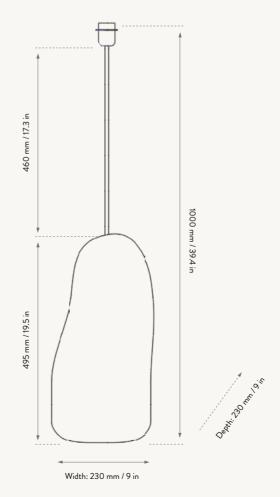

#### HEBE LAMP BASE - LARGE

## HEBE LAMP BASE - LARGE

| Size:        | H: 100 x W: 23 x D: 23 cm                       |
|--------------|-------------------------------------------------|
|              | H: 39.4 x W: 9.1 x D: 9.1 in                    |
| Material:    | Ceramic base with brass rod for socket E27.     |
|              | 2 metre twisted fabric cord with on/off switch. |
| Care:        | Wipe with a dry cloth                           |
| Info:        | Voltage: 220-240V - 50Hz.                       |
|              | Light source: E27 Max 15 watt LED. Light bulb   |
|              | not included. Only approved for EU/NO/CH/UK     |
|              | (UK plug version for UK). Separate version for  |
|              | US. Registered design                           |
| Country:     | China                                           |
| Net. weight: | 5.7 kg                                          |
| Packsize:    | 2                                               |