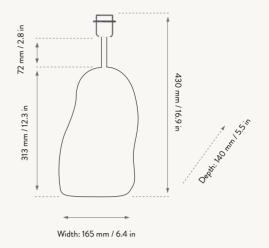

# HEBE LAMP BASE - MEDIUM

| Size         | H: 43 x W: 16.5 x D: 14 cm                      |
|--------------|-------------------------------------------------|
| 0.201        | H: 16.9 x W: 6.5 x D: 5.5 in                    |
| Material:    | Ceramic base with brass rod for socket E27.     |
|              | 2 metre twisted fabric cord with on/off switch. |
| Care:        | Wipe with a dry cloth                           |
| Info:        | Voltage: 220-240V - 50Hz.                       |
|              | Light source: E27 Max 15 watt LED. Light bulb   |
|              | not included. Only approved for EU/NO/CH/UK     |
|              | (UK plug version for UK). Separate version for  |
|              | US. Registered design                           |
| Country:     | China                                           |
| Net. weight: | 2.5 kg                                          |
| Packsize:    | 2                                               |
|              |                                                 |

HEBE LAMP BASE MEDIUM