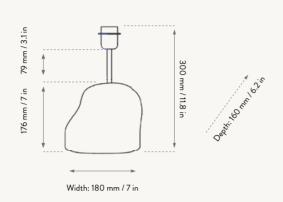

HEBE LAMP BASE - SMALL

HEBE LAMP BASE - MEDIUM

# HEBE LAMP BASE - SMALL

| Size:        | H: 30 x W: 18 x D: 16 cm                        |
|--------------|-------------------------------------------------|
|              | H: 11.8 x W: 7.1 x D: 6.3 in                    |
| Material:    | Ceramic base with brass rod for socket E27.     |
|              | 2 metre twisted fabric cord with on/off switch. |
| Care:        | Wipe with a dry cloth                           |
| Info:        | Voltage: 220-240V - 50Hz.                       |
|              | Light source: E27 Max 15 watt LED. Light bulb   |
|              | not included. Only approved for EU/NO/CH/UK     |
|              | (UK plug version for UK). Separate version for  |
|              | US. Registered design                           |
| Country:     | China                                           |
| Net. weight: | 1.5 kg                                          |
| Packsize:    | 2                                               |