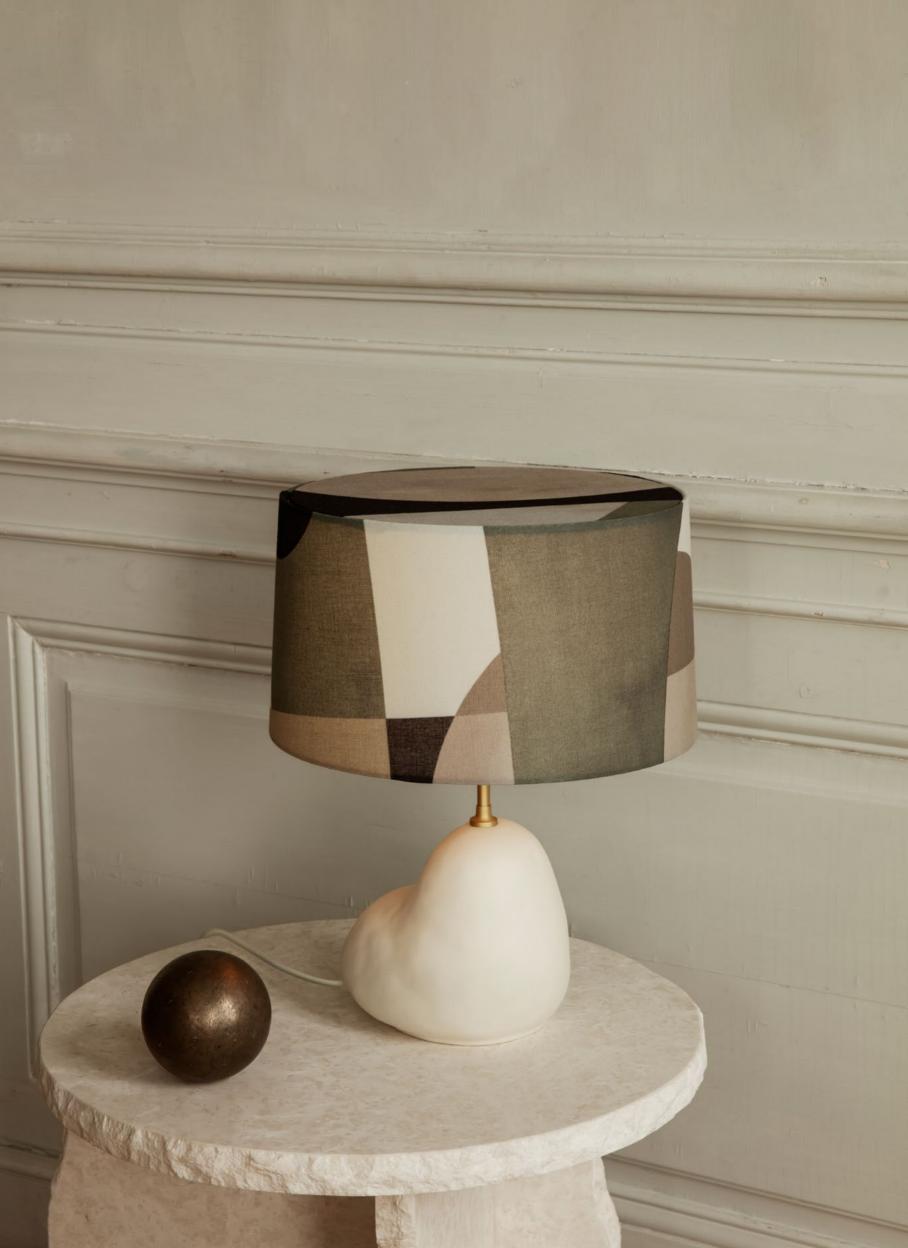

# Hebe Collection

The Hebe series updates the classic lamp with bold shapes and an artistic touch. Initially sculpted by hand, the fluid silhouette of the base is inspired by nature and has a feminine note. Made of ceramic, the base has an either matte, coarse, and dark finish or a high-gloss glazing.

Combine it with one of the matching textile lampshades of the series, available in a natural off-white or bolder curry. The classically styled shade adds an elegant feel to the modern base, and together, the two certainly make a grand statement.