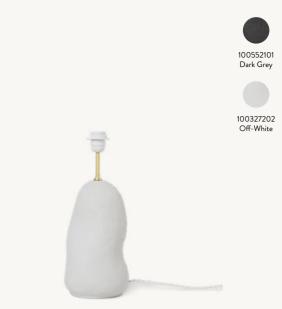

# HEBE LAMP BASE - SMALL

| Size:        | H: 30 x W: 18 x D: 16 cm                        |
|--------------|-------------------------------------------------|
|              | H: 11.8 x W: 7.1 x D: 6.3 in                    |
| Material:    | Ceramic base with brass rod for socket E27.     |
|              | 2 metre twisted fabric cord with on/off switch. |
| Care:        | Wipe with a dry cloth                           |
| Info:        | Voltage: 220-240V - 50Hz.                       |
|              | Light source: E27 Max 15 watt LED. Light bulb   |
|              | not included. Only approved for EU/NO/CH/UK     |
|              | (UK plug version for UK). Separate version for  |
|              | US. Registered design                           |
| Country:     | China                                           |
| Net. weight: | 1.5 kg                                          |
| Packsize:    | 2                                               |