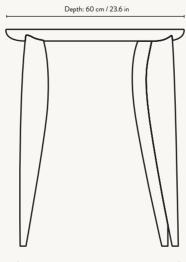

### PRODUCT INFO

Product type: Desk

Origin: Bosnia and Herzegovina

Weight: 25 kg

Material: FSC™ certified solid European walnut.

Oiled

**Dimensions**: H: 73 x W: 117 x D: 60 cm /

H: 28.7 x W: 46.1 x D: 23.6 in