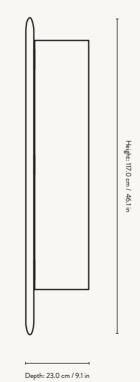

# Feve Wall Cabinet

Made from solid FSC™ certified European Walnut, the Feve Wall Cabinet has an organic and warm expression that will suit any space. As a reference to the distinctive shape of the cabinet door, which appears to be floating when hung on the wall, the Feve Wall Cabinet gets its name from the French word for bean. The slim, decorative cabinet presents an ideal storage solution for precious treasures and can be used throughout the home, from storing jewellery in the bedroom to glasses or small bowls in the dining room.

#### PRODUCT INFO

Product type: Wall cabinet

Origin: Bosnia and Herzegovina

Weight: 20 kg

Material: FSC™ certified solid European walnut.

Oiled

**Dimensions**: H: 117 x W: 45 x D: 23 cm /

H: 46.1 x W: 17.7 x D: 9.1 in

Care instructions: Wipe with a damp cloth.

Do not leave the surface wet

Info: The cabinet is designed to be mounted in 2 ways, with

the cabinet door opening either to the right or left.

Shelves are modular and can be removed