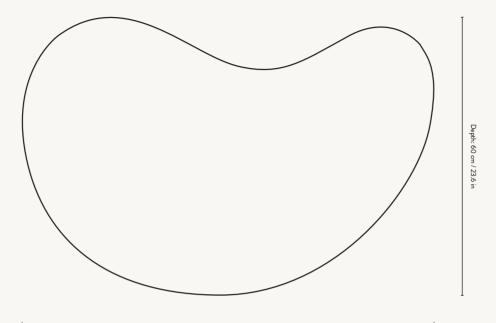

### PRODUCT INFO

Product type: Coffee table

Origin: Bosnia and Herzegovina

Weight: 24 kg

Material: FSC™ certified solid European walnut.

Oiled

**Dimensions**: H: 41.5 x W: 117 x D: 60 cm /

H: 16.3 x W: 46.1 x D: 23.6 in

Care instructions: Wipe with a damp cloth.

Do not leave the surface wet

Info: With adjustable feet.

Registered design

Width: 117 cm / 46.1 in

Depth: 60 cm / 23.6 in