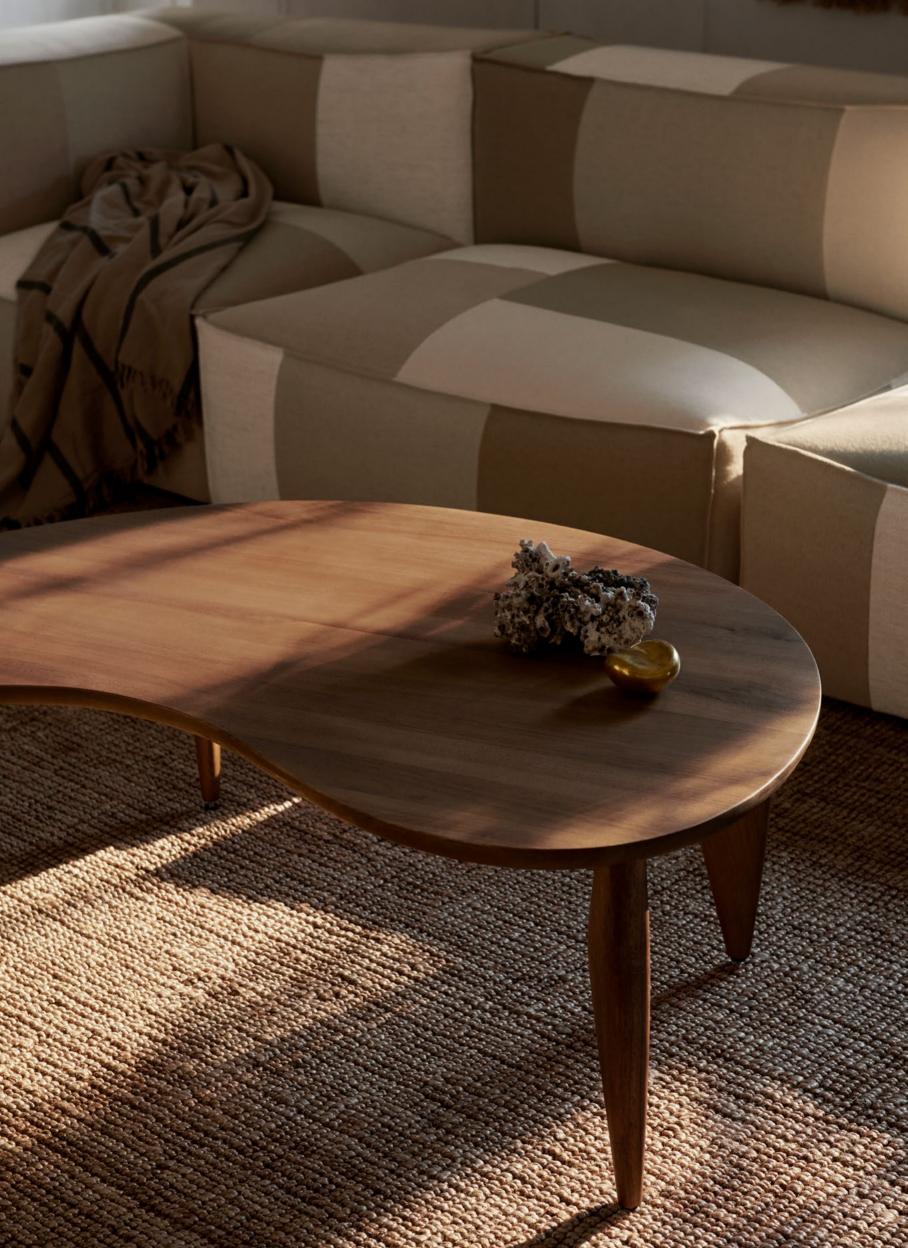

## **Feve Collection**

Made from solid FSC™ certified European Walnut, the Feve Coffee Table has an organic, delicate expression. As a reference to the distinctive shape, its name comes from the French word Fève, which means bean. The table's legs are carved into stretched elliptical shapes that emphasise the table's elegant, feminine silhouette and add balance to the design, while adjustable gliders ensure that the table is always level.

### PRODUCT INFO

Product type: Coffee table

Origin: Bosnia and Herzegovina

Weight: 24 kg

Material: FSC™ certified solid European walnut.

Oiled

**Dimensions**: H: 41.5 x W: 117 x D: 60 cm /

H: 16.3 x W: 46.1 x D: 23.6 in