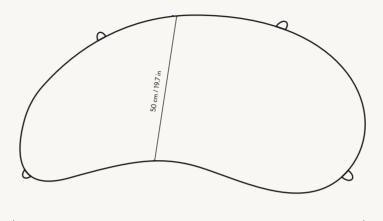

### PRODUCT INFO

Product type: Desk

Origin: Bosnia and Herzegovina

Weight: 25 kg

Material: FSC™ certified solid European walnut.

Oiled

**Dimensions**: H: 73 x W: 117 x D: 60 cm /

H: 28.7 x W: 46.1 x D: 23.6 in