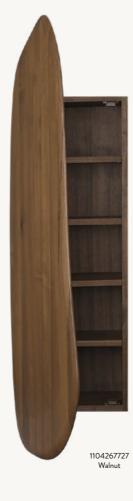

# Feve Wall Cabinet

Made from solid FSC™ certified European Walnut, the Feve Wall Cabinet has an organic and warm expression that will suit any space. As a reference to the distinctive shape of the cabinet door, which appears to be floating when hung on the wall, the Feve Wall Cabinet gets its name from the French word for bean. The slim, decorative cabinet presents an ideal storage solution for precious treasures and can be used throughout the home, from storing jewellery in the bedroom to glasses or small bowls in the dining room.

Care instructions: Wipe with a damp cloth.

Do not leave the surface wet

Info: The cabinet is designed to be mounted in 2 ways, with

the cabinet door opening either to the right or left.

Shelves are modular and can be removed