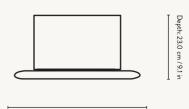

## **Feve Collection**

Made from solid FSC™ certified European Walnut, the Feve Coffee Table has an organic, delicate expression. As a reference to the distinctive shape, its name comes from the French word Fève, which means bean. The table's legs are carved into stretched elliptical shapes that emphasise the table's elegant, feminine silhouette and add balance to the design, while adjustable gliders ensure that the table is always level.

### PRODUCT INFO

Product type: Coffee table

Origin: Bosnia and Herzegovina

Weight: 24 kg

Material: FSC™ certified solid European walnut.

Oiled

**Dimensions**: H: 41.5 x W: 117 x D: 60 cm /

H: 16.3 x W: 46.1 x D: 23.6 in

Care instructions: Wipe with a damp cloth.

Do not leave the surface wet

Info: With adjustable feet.

Registered design

Width: 117 cm / 46.1 in

Depth: 60 cm / 23.6 in