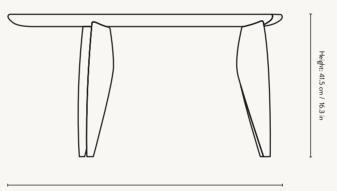

## **Feve Collection**

Made from solid FSC™ certified European Walnut, the Feve Coffee Table has an organic, delicate expression. As a reference to the distinctive shape, its name comes from the French word Fève, which means bean. The table's legs are carved into stretched elliptical shapes that emphasise the table's elegant, feminine silhouette and add balance to the design, while adjustable gliders ensure that the table is always level.

### PRODUCT INFO

Product type: Coffee table

Origin: Bosnia and Herzegovina

Weight: 24 kg

Material: FSC™ certified solid European walnut.

Oiled

**Dimensions**: H: 41.5 x W: 117 x D: 60 cm /

H: 16.3 x W: 46.1 x D: 23.6 in