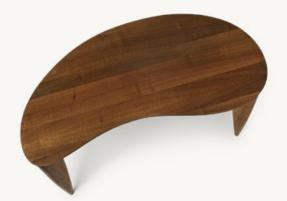

## **Feve Collection**

Made from solid FSC™ certified European Walnut, the Feve Coffee Table has an organic, delicate expression. As a reference to the distinctive shape, its name comes from the French word Fève, which means bean. The table's legs are carved into stretched elliptical shapes that emphasise the table's elegant, feminine silhouette and add balance to the design, while adjustable gliders ensure that the table is always level.

### PRODUCT INFO

Product type: Coffee table

Origin: Bosnia and Herzegovina

Weight: 24 kg

Material: FSC™ certified solid European walnut.

Oiled

**Dimensions**: H: 41.5 x W: 117 x D: 60 cm /

H: 16.3 x W: 46.1 x D: 23.6 in