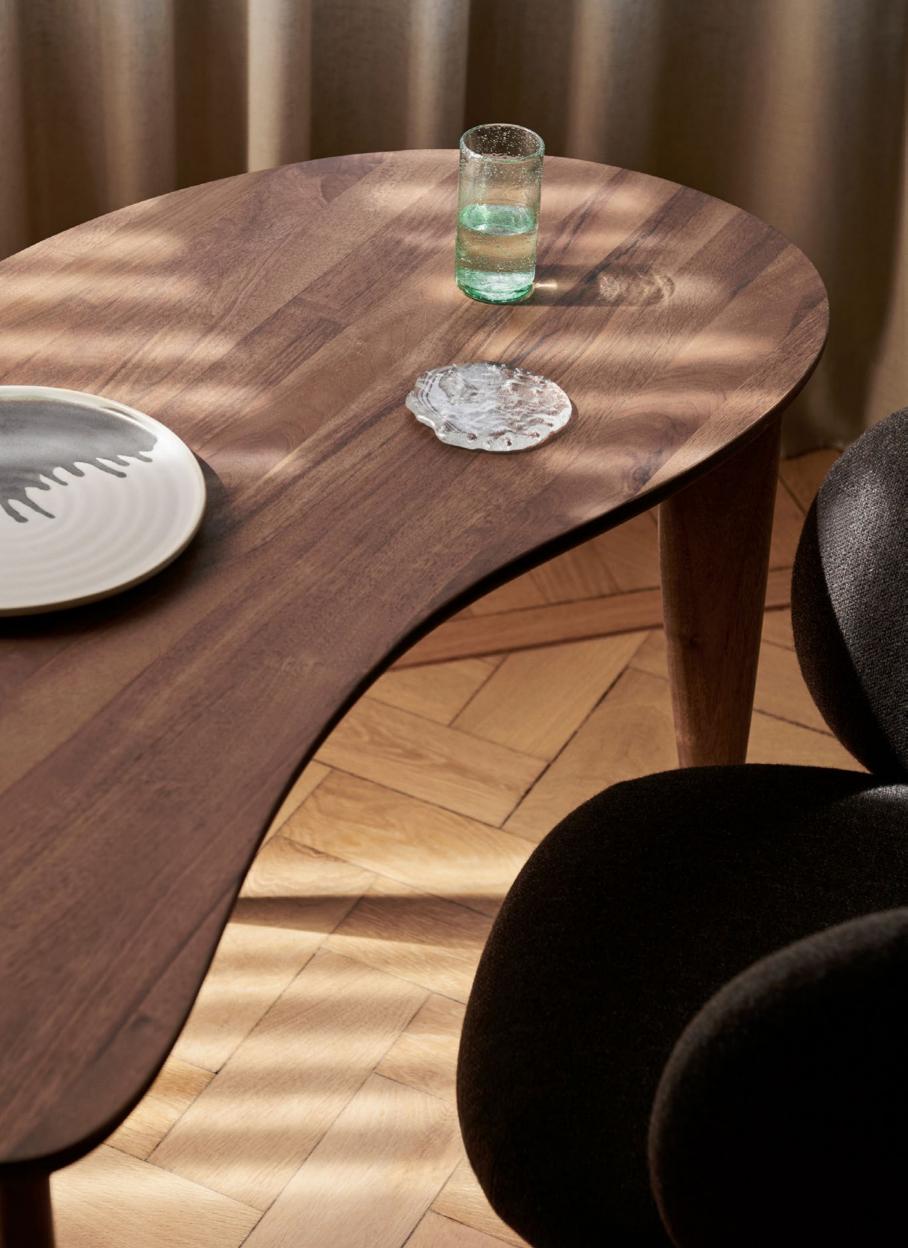

## Feve Desk

Made in solid FSC™ certified European Walnut, the Feve Desk has an organic, delicate expression. As a reference to the distinctive shape, its name comes from the French word Fève, which means bean. The legs are carved into stretched elliptical sections that emphasise the desk's elegant, feminine silhouette and balance the design. The Feve Desk requires little space and can be used both as a desk, an entrance console or a make-up table.

### PRODUCT INFO

Product type: Desk

Origin: Bosnia and Herzegovina

Weight: 25 kg

Material: FSC™ certified solid European walnut.

Oiled

**Dimensions**: H: 73 x W: 117 x D: 60 cm /

H: 28.7 x W: 46.1 x D: 23.6 in