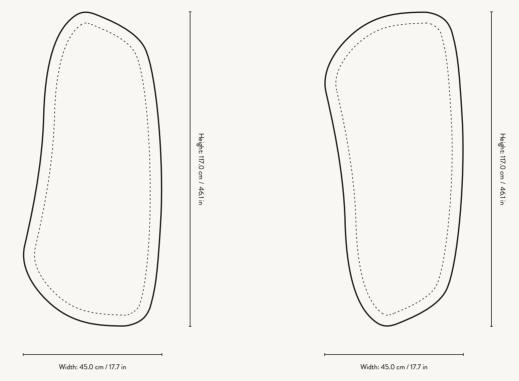

#### PRODUCT INFO

Product type: Wall cabinet

Origin: Bosnia and Herzegovina

Weight: 20 kg

Material: FSC™ certified solid European walnut.

Oiled

**Dimensions**: H: 117 x W: 45 x D: 23 cm /

H: 46.1 x W: 17.7 x D: 9.1 in

Care instructions: Wipe with a damp cloth.

Do not leave the surface wet

Info: The cabinet is designed to be mounted in 2 ways, with

the cabinet door opening either to the right or left.

Shelves are modular and can be removed