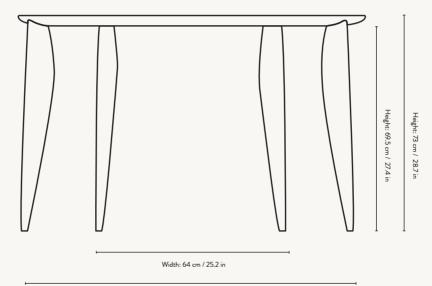

### PRODUCT INFO

Product type: Desk

Origin: Bosnia and Herzegovina

Weight: 25 kg

Material: FSC™ certified solid European walnut.

Oiled

**Dimensions**: H: 73 x W: 117 x D: 60 cm /

H: 28.7 x W: 46.1 x D: 23.6 in