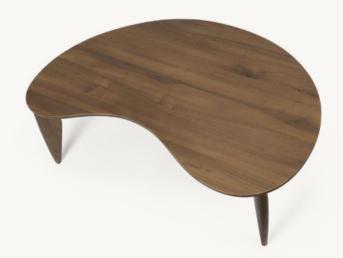

## **Feve Collection**

Made from solid FSC™ certified European Walnut, the Feve Coffee Table has an organic, delicate expression. As a reference to the distinctive shape, its name comes from the French word Fève, which means bean. The table's legs are carved into stretched elliptical shapes that emphasise the table's elegant, feminine silhouette and add balance to the design, while adjustable gliders ensure that the table is always level.

### PRODUCT INFO

Product type: Coffee table

Origin: Bosnia and Herzegovina

Weight: 24 kg

Material: FSC™ certified solid European walnut.

Oiled

**Dimensions**: H: 41.5 x W: 117 x D: 60 cm /

H: 16.3 x W: 46.1 x D: 23.6 in