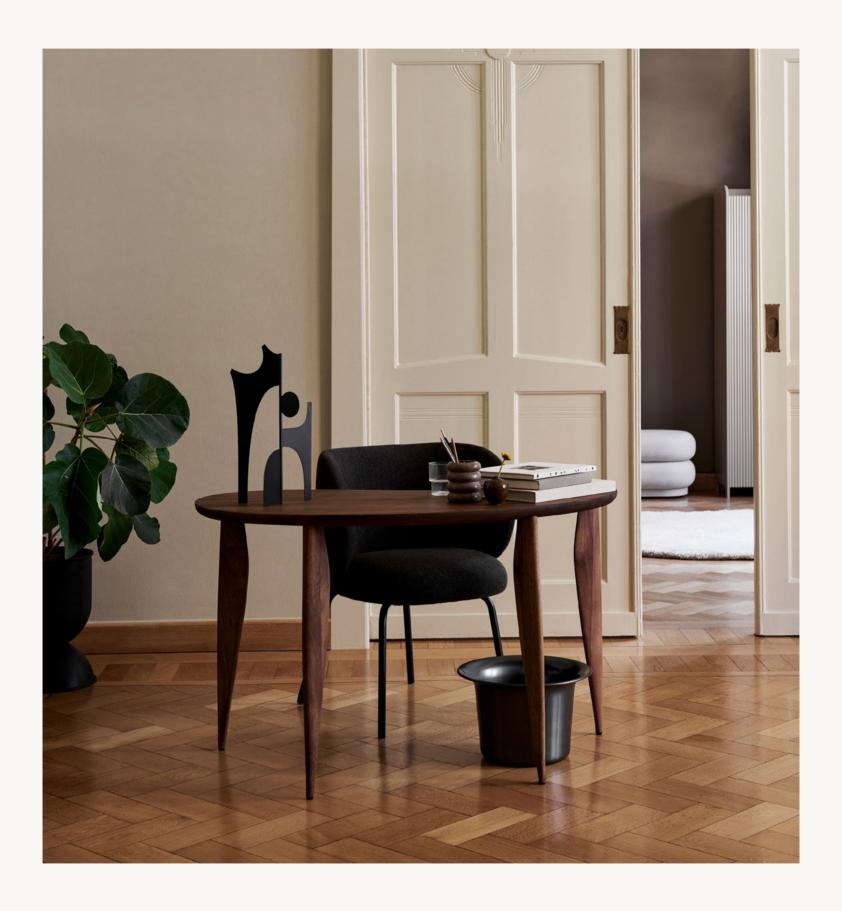

## Feve Desk

Made in solid FSC™ certified European Walnut, the Feve Desk has an organic, delicate expression. As a reference to the distinctive shape, its name comes from the French word Fève, which means bean. The legs are carved into stretched elliptical sections that emphasise the desk's elegant, feminine silhouette and balance the design. The Feve Desk requires little space and can be used both as a desk, an entrance console or a make-up table.

### PRODUCT INFO

Product type: Desk

Origin: Bosnia and Herzegovina

Weight: 25 kg

Material: FSC™ certified solid European walnut.

Oiled

**Dimensions**: H: 73 x W: 117 x D: 60 cm /

H: 28.7 x W: 46.1 x D: 23.6 in