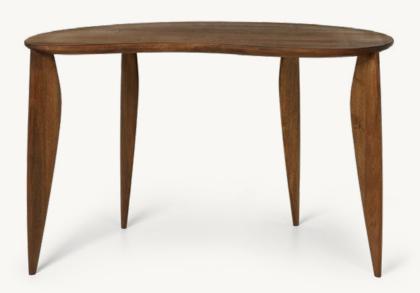

## Feve Desk

Made in solid FSC™ certified European Walnut, the Feve Desk has an organic, delicate expression. As a reference to the distinctive shape, its name comes from the French word Fève, which means bean. The legs are carved into stretched elliptical sections that emphasise the desk's elegant, feminine silhouette and balance the design. The Feve Desk requires little space and can be used both as a desk, an entrance console or a make-up table.