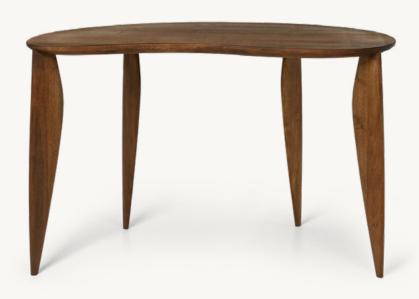

## Feve Desk

Made in solid FSC™ certified European Walnut, the Feve Desk has an organic, delicate expression. As a reference to the distinctive shape, its name comes from the French word Fève, which means bean. The legs are carved into stretched elliptical sections that emphasise the desk's elegant, feminine silhouette and balance the design. The Feve Desk requires little space and can be used both as a desk, an entrance console or a make-up table.

### PRODUCT INFO

Product type: Desk

Origin: Bosnia and Herzegovina

Weight: 25 kg

Material: FSC™ certified solid European walnut.

Oiled

**Dimensions**: H: 73 x W: 117 x D: 60 cm /

H: 28.7 x W: 46.1 x D: 23.6 in