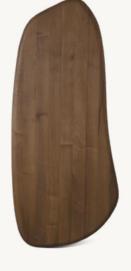

# Feve Wall Cabinet

Made from solid FSC™ certified European Walnut, the Feve Wall Cabinet has an organic and warm expression that will suit any space. As a reference to the distinctive shape of the cabinet door, which appears to be floating when hung on the wall, the Feve Wall Cabinet gets its name from the French word for bean. The slim, decorative cabinet presents an ideal storage solution for precious treasures and can be used throughout the home, from storing jewellery in the bedroom to glasses or small bowls in the dining room.

#### PRODUCT INFO

Product type: Wall cabinet

Origin: Bosnia and Herzegovina

Weight: 20 kg

Material: FSC™ certified solid European walnut.

Oiled

**Dimensions**: H: 117 x W: 45 x D: 23 cm /

H: 46.1 x W: 17.7 x D: 9.1 in