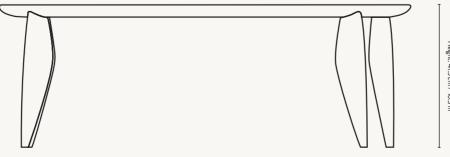

## **Feve Collection**

Made from solid FSC™ certified European Walnut, the Feve Coffee Table has an organic, delicate expression. As a reference to the distinctive shape, its name comes from the French word Fève, which means bean. The table's legs are carved into stretched elliptical shapes that emphasise the table's elegant, feminine silhouette and add balance to the design, while adjustable gliders ensure that the table is always level.

### PRODUCT INFO

Product type: Coffee table

Origin: Bosnia and Herzegovina

Weight: 24 kg

Material: FSC™ certified solid European walnut.

Oiled

**Dimensions**: H: 41.5 x W: 117 x D: 60 cm /

H: 16.3 x W: 46.1 x D: 23.6 in