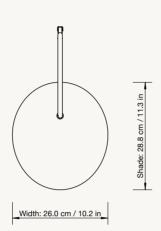

#### ARUM WALL LAMP

H: 47 x W: 25.5 x D: 44 cm

H: 18.5 x W: 10 x D: 17.3 in

Powder coated iron structure and aluminium lampshade Electrical components Material:

E14 socket 2.6 metre fabric cord Matte Off-white inside

#### ARUM SWIVEL WALL LAMP TALL

Size: H: 127 x W: 26 x D: 44 cm H: 50 x W: 10.2 x D: 17.3 in

Powder coated iron structure and aluminium lampshade matte Off-white inside. Material:

Electrical components E14 socket 2.6 metre fabric cord with on/off switch