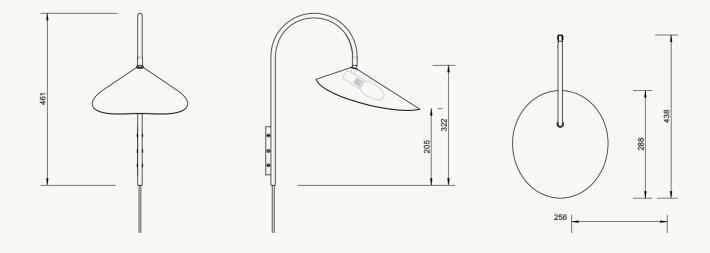

#### ARUM SWIVEL WALL LAMP

Size: H: 47 x W: 26 x D: 44 cm

H: 18.5 x W: 10.2 x D: 17.3 in

Powder coated iron structure and aluminium lampshade matte Off-white inside. Material:

Electrical components E14 socket 2.6 metre fabric cord with on/off switch