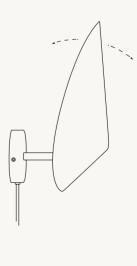

#### ARUM WALL SCONCE

H: 29 x W: 26 x D: 16 cm H: 11.4 x W: 10.2 x D: 6.3 in

Powder coated aluminium lampshade with stainless steel bracket. Material: E14 socket with 2.6 metre fabric cord. Matte Off-white inside

# ARUM WALL SCONCE

Lampshade direction can be adjusted

Space to feel comfortably you