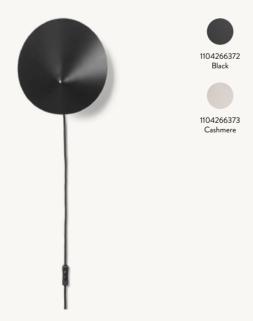

#### ARUM SWIVEL WALL LAMP TALL

Size: H: 127 x W: 26 x D: 44 cm H: 50 x W: 10.2 x D: 17.3 in

Powder coated iron structure and aluminium lampshade matte Off-white inside. Material:

Electrical components E14 socket 2.6 metre fabric cord with on/off switch

Info:

Wipe with a dry cloth
Voltage: 220-240V - 50Hz. Light source: E14 max 12 watt LED.
Bulb not included. Direction of lampshade can be adjusted.
Only approved for EU/NO/CH/SA/UK (UK plug version for UK).

Separate version for US. Registered design Net. weight: 1.4 kg

Packsize:

Net. weight: 1.4 kg

Packsize:

1104266326 Cashmere