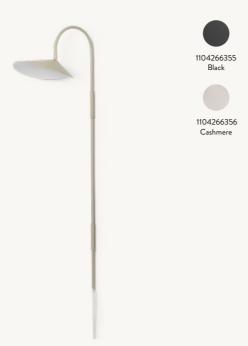

#### ARUM WALL LAMP TALL

H: 127 x W: 25.5 x D: 44 cm

H: 50 x W: 10 x D: 17.3 in

Powder coated iron structure and aluminium lampshade. Electrical components Material:

E14 socket 2.6 metre fabric cord Matte Off-white inside

Care:

Wipe with a dry cloth Voltage: 220-240V - 50Hz. Light source: Max 12 W LED. Bulb not included. Info:

Direction of lampshade can be adjusted. Only approved for EU/NO/CH/SA/UK (UK plug version for UK) and separate UL version for US. Registered design

Net. weight: 1.4 kg

Packsize:

1104266326 Cashmere