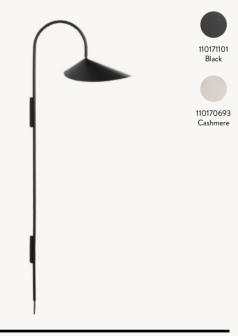

#### ARUM WALL LAMP TALL

H: 127 x W: 25.5 x D: 44 cm

H: 50 x W: 10 x D: 17.3 in

Powder coated iron structure and aluminium lampshade. Electrical components Material:

E14 socket 2.6 metre fabric cord Matte Off-white inside

Care:

Wipe with a dry cloth Voltage: 220-240V - 50Hz. Light source: Max 12 W LED. Bulb not included. Info:

Direction of lampshade can be adjusted. Only approved for EU/NO/CH/SA/UK (UK plug version for UK) and separate UL version for US. Registered design

Net. weight: 1.4 kg

Packsize:

1104266326 Cashmere

# ARUM TALL WALL LAMP