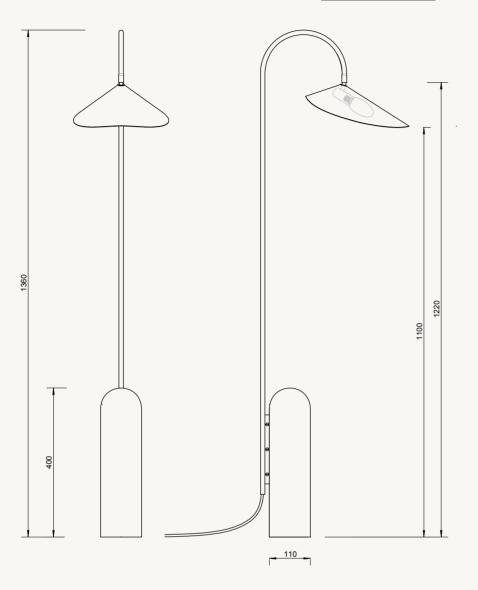

#### ARUM FLOOR LAMP

H: 136 x W: 25 x D: 42 cm Size: H: 53.5 x W: 9.8 x D: 16.5 in

Solid black marble base. Powder coated iron structure and aluminium lampshade. Material:

Electrical components. E14 socket. 2.6 metre black fabric cord. Matte Off-white

#### ARUM TABLE LAMP

H: 50 x W: 20.5 x D: 34 cm Size:

H: 19.7 x W: 8.1 x D: 13.4 in Solid black marble base. Powder coated iro structure and aluminium lampshade. Material:

Electrical components. E14 socket. 2.6 metre black fabric cord. Matte Off-white

# ARUM FLOOR LAMP

Lampshade direction can be adjusted

# ARUM TABLE LAMP