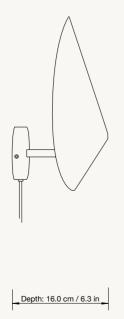

#### ARUM WALL SCONCE

H: 29 x W: 26 x D: 16 cm H: 11.4 x W: 10.2 x D: 6.3 in

Powder coated aluminium lampshade with stainless steel bracket. Material: E14 socket with 2.6 metre fabric cord. Matte Off-white inside