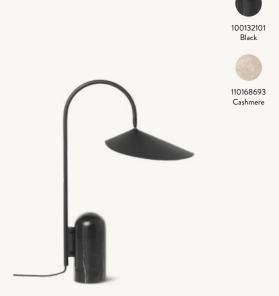

#### ARUM TABLE LAMP

H: 50 x W: 20.5 x D: 34 cm Size:

H: 19.7 x W: 8.1 x D: 13.4 in Solid black marble base. Powder coated iro structure and aluminium lampshade. Material:

Electrical components. E14 socket. 2.6 metre black fabric cord. Matte Off-white

Solid travertine base. Powder coated iron structure and aluminium lampshade. Electrical components. E14 socket. 2.6 metre fabric cord. Matte Off-white

Care:

Info:

Wipe with a damp cloth
Voltage: 220-240V - 50Hz. Light source: Max 12 W LED. Bulb not included.
Direction of lampshade can be adjusted. Only approved for EU/NO/CH/SA/UK (UK plug version for UK) and separate UL version for US. Registered design

Net. weight: 2.9 kg

Packsize:

# ARUM TABLE LAMP