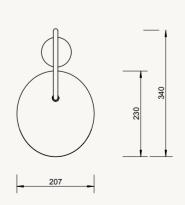

#### ARUM WALL SCONCE

H: 29 x W: 26 x D: 16 cm H: 11.4 x W: 10.2 x D: 6.3 in

Powder coated aluminium lampshade with stainless steel bracket. Material: E14 socket with 2.6 metre fabric cord. Matte Off-white inside