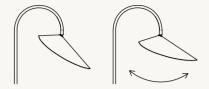

# ARUM FLOOR LAMP

Lampshade direction can be adjusted

# ARUM SWIVEL WALL LAMP TALL

Lampshade direction can be adjusted

# ARUM SWIVEL WALL LAMP

Lamp and lampshade direction can be adjusted

# ARUM WALL SCONCE

Lampshade direction can be adjusted

Space to feel comfortably you