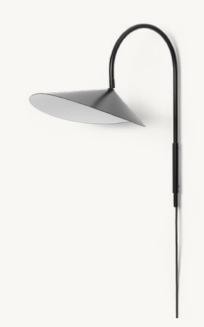

#### ARUM WALL LAMP

H: 47 x W: 25.5 x D: 44 cm

H: 18.5 x W: 10 x D: 17.3 in

Powder coated iron structure and aluminium lampshade Electrical components Material:

E14 socket 2.6 metre fabric cord Matte Off-white inside

Care

Wipe with a damp cloth Voltage: 220-240V - 50Hz. Light source: Max 12 W LED. Bulb not included. Info:

Direction of lampshade can be adjusted. Only approved for EU/NO/CHSA//UK (UK plug version for UK and separate UL version for US. Registered design

Net. weight: 0.9 kg

Packsize: