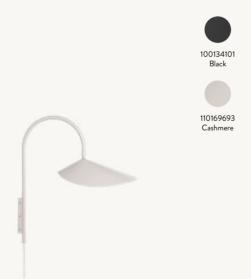

#### ARUM WALL LAMP

H: 47 x W: 25.5 x D: 44 cm

H: 18.5 x W: 10 x D: 17.3 in

Powder coated iron structure and aluminium lampshade Electrical components Material:

E14 socket 2.6 metre fabric cord Matte Off-white inside

Care

Wipe with a damp cloth Voltage: 220-240V - 50Hz. Light source: Max 12 W LED. Bulb not included. Info:

Direction of lampshade can be adjusted. Only approved for EU/NO/CHSA//UK (UK plug version for UK and separate UL version for US. Registered design

Net. weight: 0.9 kg

Packsize:

# ARUM WALL LAMP