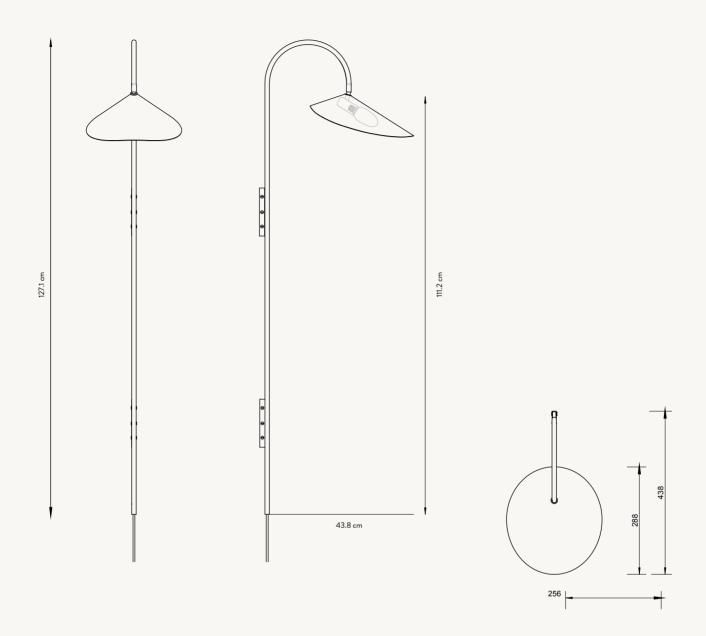

#### ARUM WALL LAMP TALL

H: 127 x W: 25.5 x D: 44 cm

H: 50 x W: 10 x D: 17.3 in

Powder coated iron structure and aluminium lampshade. Electrical components Material:

E14 socket 2.6 metre fabric cord Matte Off-white inside

#### ARUM SWIVEL WALL LAMP TALL

Size: H: 127 x W: 26 x D: 44 cm H: 50 x W: 10.2 x D: 17.3 in

Powder coated iron structure and aluminium lampshade matte Off-white inside. Material:

Electrical components E14 socket 2.6 metre fabric cord with on/off switch