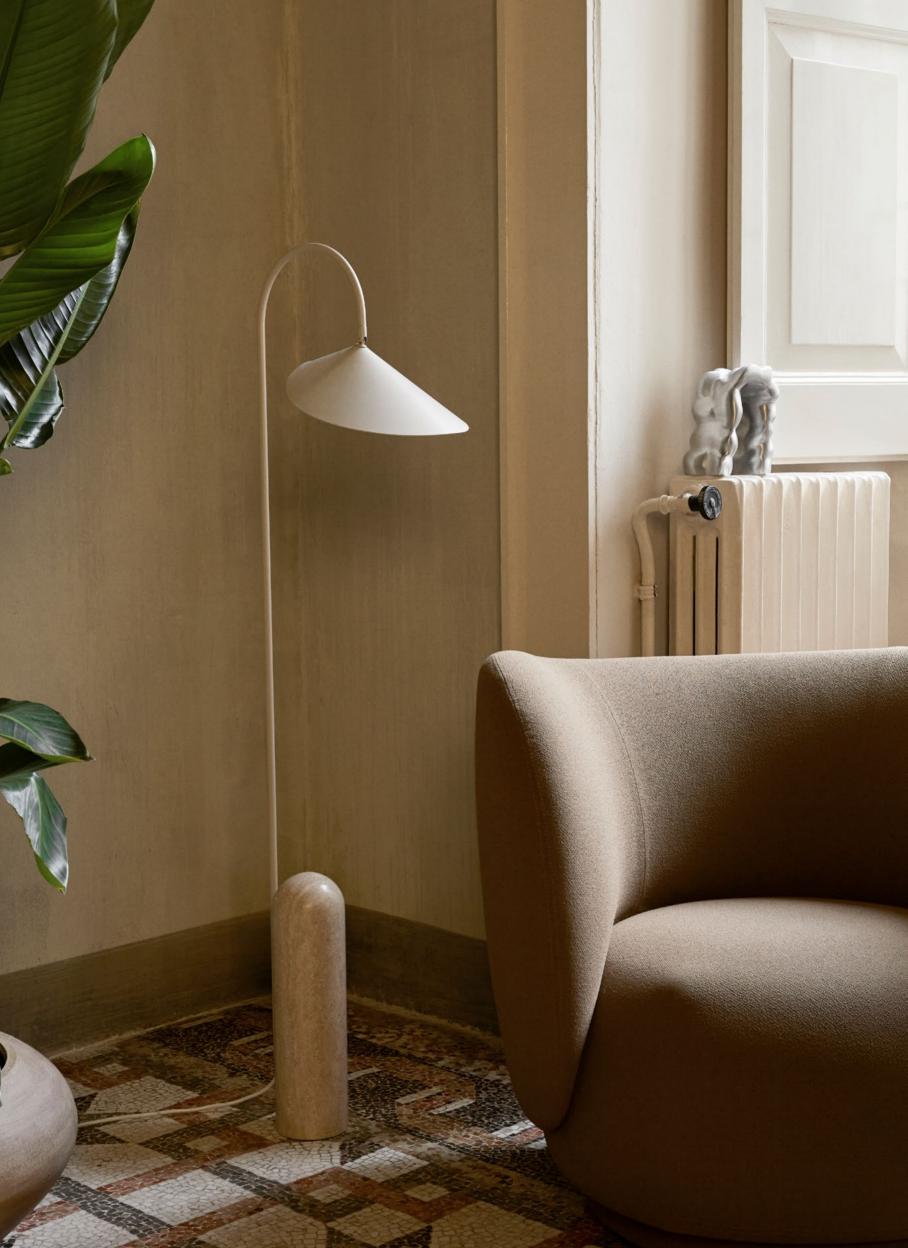

#### ARUM FLOOR LAMP

H: 136 x W: 25 x D: 42 cm Size: H: 53.5 x W: 9.8 x D: 16.5 in

Solid black marble base. Powder coated iron structure and aluminium lampshade. Material:

Electrical components. E14 socket. 2.6 metre black fabric cord. Matte Off-white

# ARUM FLOOR LAMP

Lampshade direction can be adjusted