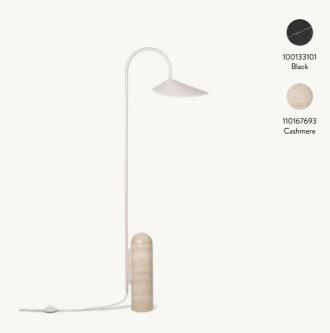

#### ARUM FLOOR LAMP

H: 136 x W: 25 x D: 42 cm Size: H: 53.5 x W: 9.8 x D: 16.5 in

Solid black marble base. Powder coated iron structure and aluminium lampshade. Material:

Electrical components. E14 socket. 2.6 metre black fabric cord. Matte Off-white

Solid travertine base. Powder coated iron structure and aluminium lampshade. Electrical components. E14 socket. 2.6 metre fabric cord. Matte Off-white

Care

Wipe with a damp cloth Voltage: 220-240V - 50Hz. Light source: Max 12 W LED. Bulb not included. Direction of lampshade can be adjusted. Only approved for EU/NO/CH/SA/UK Info:

(UK plug version for UK) and separate UL version for US. Registered design

Net. weight: 11.7 kg Packsize:

# ARUM FLOOR LAMP

Lampshade direction can be adjusted