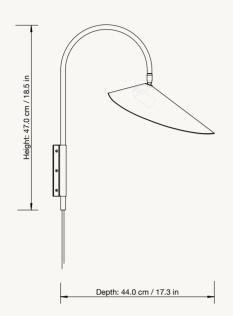

#### ARUM WALL LAMP

H: 47 x W: 25.5 x D: 44 cm

H: 18.5 x W: 10 x D: 17.3 in

Powder coated iron structure and aluminium lampshade Electrical components Material:

E14 socket 2.6 metre fabric cord Matte Off-white inside

Care

Wipe with a damp cloth Voltage: 220-240V - 50Hz. Light source: Max 12 W LED. Bulb not included. Info:

Direction of lampshade can be adjusted. Only approved for EU/NO/CHSA//UK (UK plug version for UK and separate UL version for US. Registered design

Net. weight: 0.9 kg

Packsize: