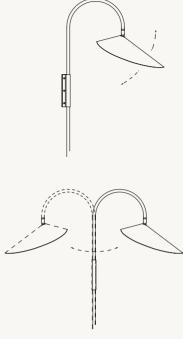

# ARUM SWIVEL WALL LAMP TALL

Lampshade direction can be adjusted

# ARUM SWIVEL WALL LAMP

Lamp and lampshade direction can be adjusted