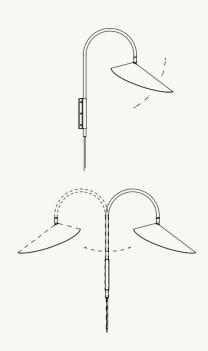

#### ARUM SWIVEL WALL LAMP TALL

Size: H: 127 x W: 26 x D: 44 cm H: 50 x W: 10.2 x D: 17.3 in

Powder coated iron structure and aluminium lampshade matte Off-white inside. Material:

Electrical components E14 socket 2.6 metre fabric cord with on/off switch

# ARUM SWIVEL WALL LAMP TALL

Lampshade direction can be adjusted