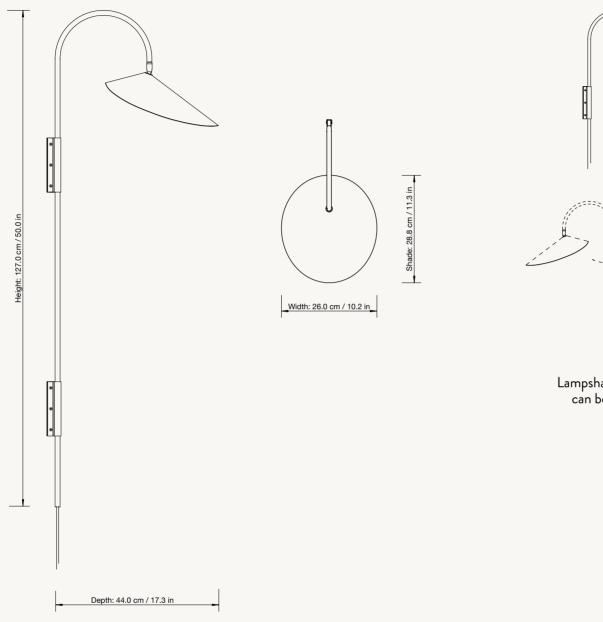

#### ARUM WALL LAMP TALL

H: 127 x W: 25.5 x D: 44 cm

H: 50 x W: 10 x D: 17.3 in

Powder coated iron structure and aluminium lampshade. Electrical components Material:

E14 socket 2.6 metre fabric cord Matte Off-white inside

Care:

Wipe with a dry cloth Voltage: 220-240V - 50Hz. Light source: Max 12 W LED. Bulb not included. Info:

Direction of lampshade can be adjusted. Only approved for EU/NO/CH/SA/UK (UK plug version for UK) and separate UL version for US. Registered design

Net. weight: 1.4 kg

Packsize:

1104266326 Cashmere

#### ARUM SWIVEL WALL LAMP TALL

Size: H: 127 x W: 26 x D: 44 cm H: 50 x W: 10.2 x D: 17.3 in

Powder coated iron structure and aluminium lampshade matte Off-white inside. Material:

Electrical components E14 socket 2.6 metre fabric cord with on/off switch