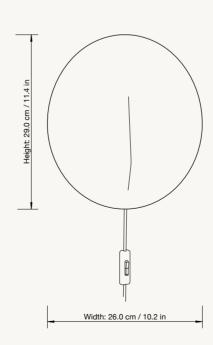

#### ARUM WALL SCONCE

H: 29 x W: 26 x D: 16 cm H: 11.4 x W: 10.2 x D: 6.3 in

Powder coated aluminium lampshade with stainless steel bracket. Material: E14 socket with 2.6 metre fabric cord. Matte Off-white inside