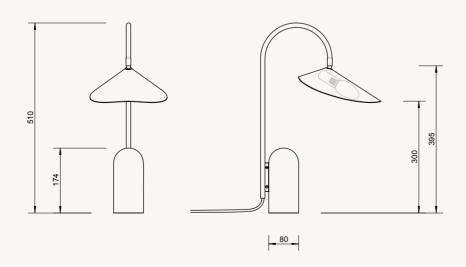

#### ARUM TABLE LAMP

H: 50 x W: 20.5 x D: 34 cm Size:

H: 19.7 x W: 8.1 x D: 13.4 in Solid black marble base. Powder coated iro structure and aluminium lampshade. Material:

Electrical components. E14 socket. 2.6 metre black fabric cord. Matte Off-white

#### ARUM WALL LAMP

H: 47 x W: 25.5 x D: 44 cm

H: 18.5 x W: 10 x D: 17.3 in

Powder coated iron structure and aluminium lampshade Electrical components Material:

E14 socket 2.6 metre fabric cord Matte Off-white inside