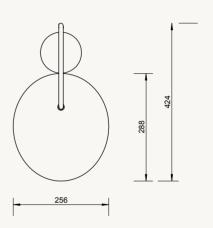

#### ARUM WALL SCONCE

H: 29 x W: 26 x D: 16 cm H: 11.4 x W: 10.2 x D: 6.3 in

Powder coated aluminium lampshade with stainless steel bracket. Material: E14 socket with 2.6 metre fabric cord. Matte Off-white inside

# ARUM WALL SCONCE

Lampshade direction can be adjusted

Space to feel comfortably you