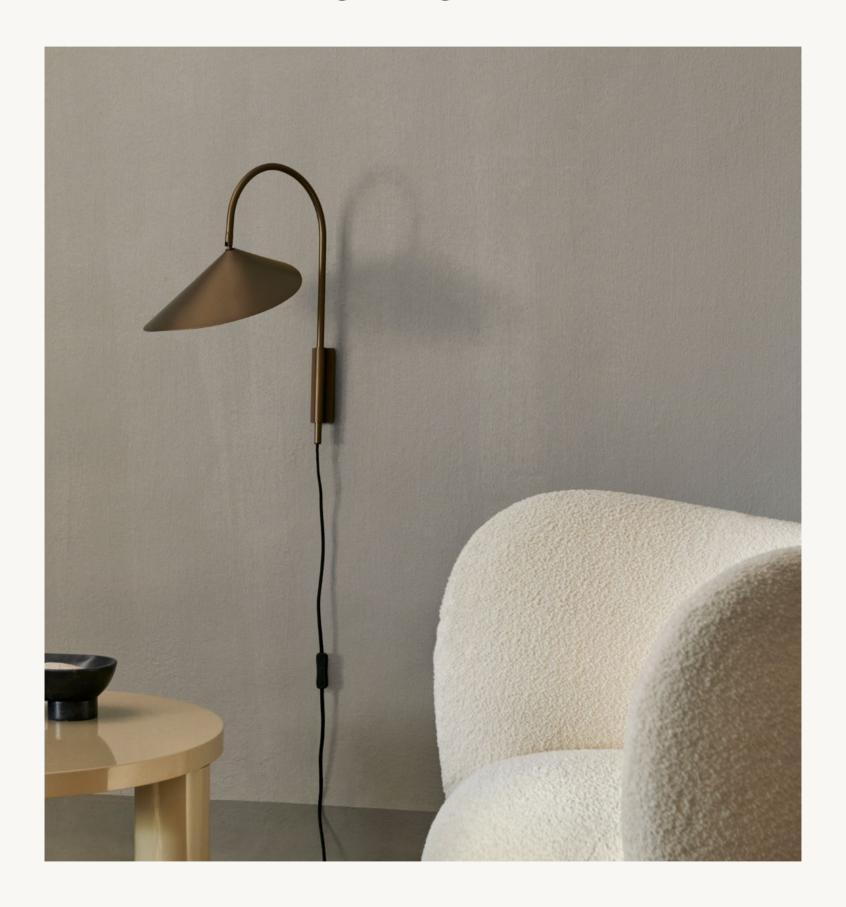

#### ARUM SWIVEL WALL LAMP TALL

Size: H: 127 x W: 26 x D: 44 cm H: 50 x W: 10.2 x D: 17.3 in

Powder coated iron structure and aluminium lampshade matte Off-white inside. Material:

Electrical components E14 socket 2.6 metre fabric cord with on/off switch

# ARUM SWIVEL WALL LAMP TALL

Lampshade direction can be adjusted