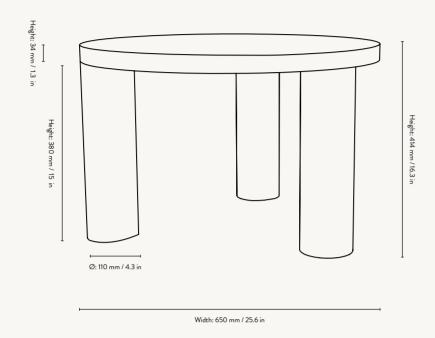

FSC™ Mix-certified oak veneer with MDF core

Post High Gloss

FSC<sup>™</sup>-certified MDF. High-gloss lacquered

Ø: 65 x H: 41.4 cm Ø: 25.6 x H: 16.3 in

*Large* Ø: 100 x H: 33.4 cm Ø: 39.4 x H: 13.1 in

 $\mathsf{ferm}\;\mathsf{LIVING}$ 

### POST COFFEE TABLE - SMALL - HIGH-GLOSS

Ø: 65 x H: 41.4 cm Size: Material: FSC™-certified MDF. High-gloss lacquered Wipe with a damp cloth Country: Net. weight: 20 kg

Packsize:

Inspired by brutalism, the Post Coffee Table plays with shapes to present a simple, round coffee table that draws you in. Made from FSC<sup>™</sup>-certified wood with a high-gloss piano lacquer, the distinctive table comes in various soft colours and has three robust cylindrical legs.

#### POST COFFEE TABLE - SMALL - STAR

Ø: 65 x H: 41.4 cm

Ø: 25.6 x H: 16.3 in FSC™ Mix-certified oak veneer with MDF

core. Handmade marquetry table top in star formation with veneered legs.

Oiled smoked oak veneer Wipe with a damp cloth.

Care: Do not leave the surface wet

Country: Bulgaria
Net. weight: 20 kg
Packsize: 1