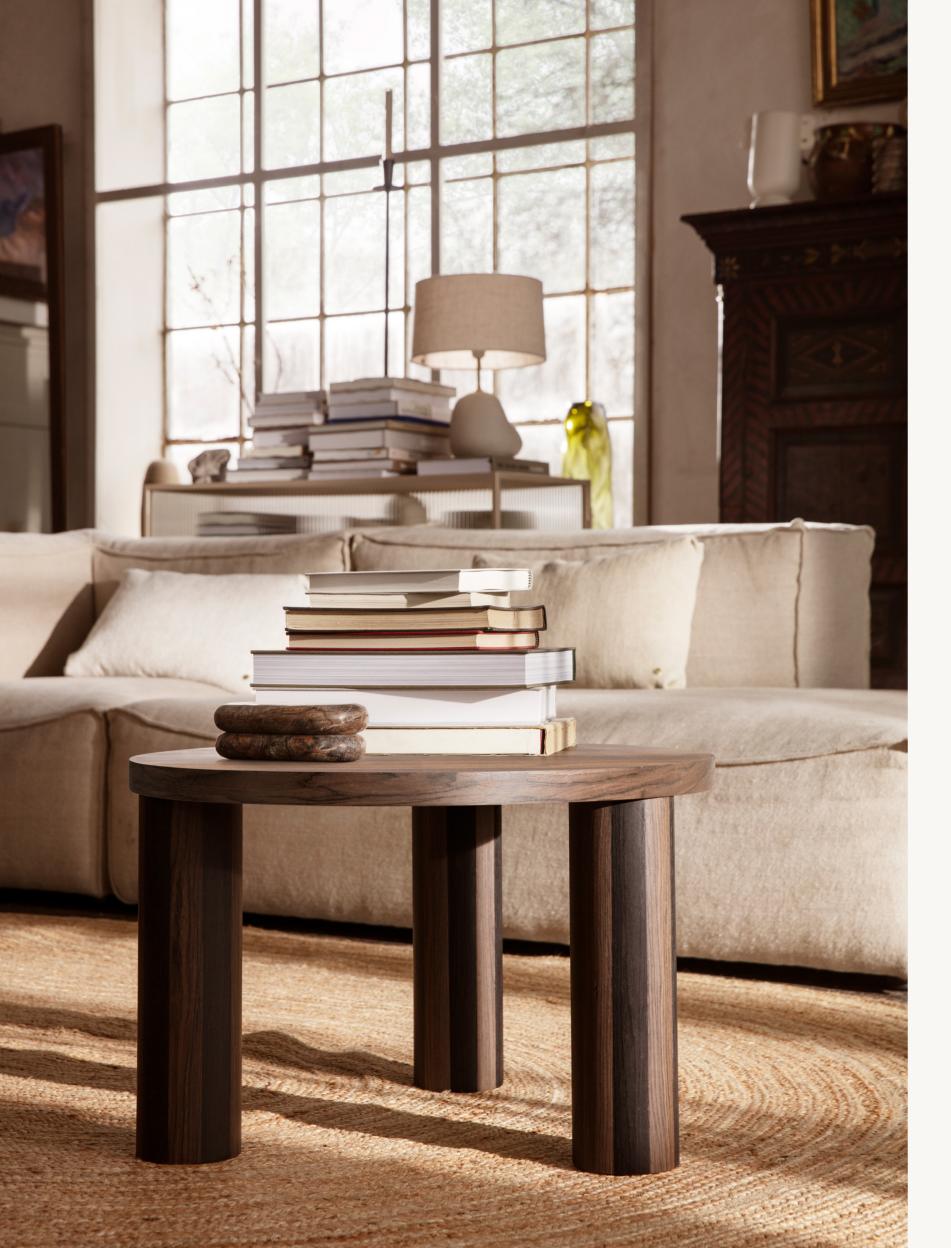

# POST COFFEE TABLES

Inspired by brutalism, the Post Coffee Table plays with volumes to present a simple, round coffee table with intricate details that draw you in. Use multiple tables in different sizes to create a cohesive landscape in two levels.

# POST COFFEE TABLE - LARGE

Use multiple tables in different sizes to create a cohesive landscape in two levels.