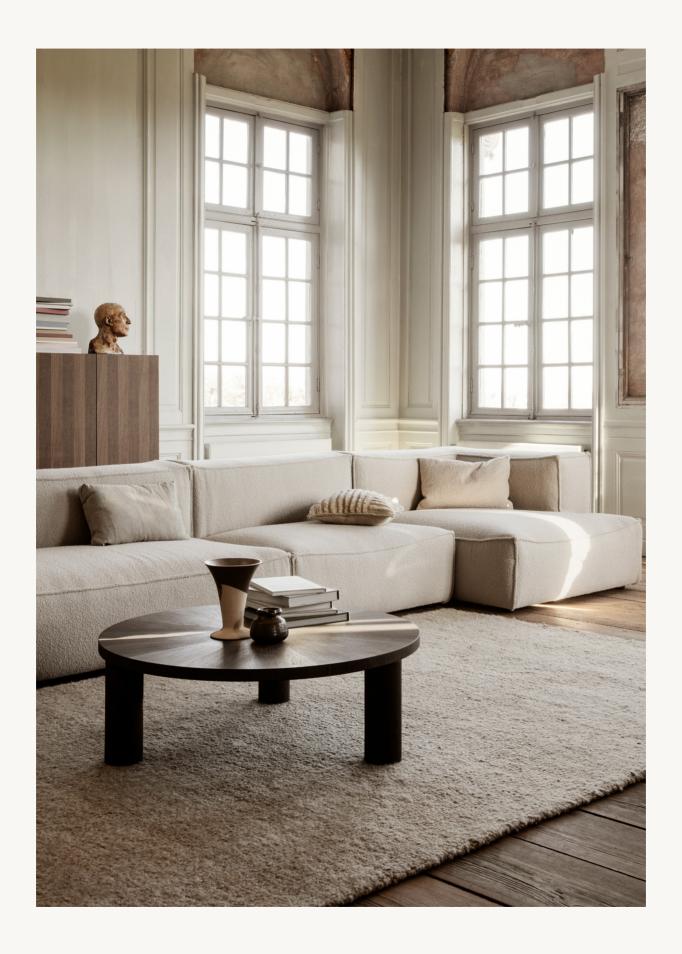

# POST COFFEE TABLES

Inspired by brutalism, the Post Coffee Table plays with volumes to present a simple, round coffee table with intricate details that draw you in. Use multiple tables in different sizes to create a cohesive landscape in two levels.

# POST COFFEE TABLE - LARGE

Use multiple tables in different sizes to create a cohesive landscape in two levels.