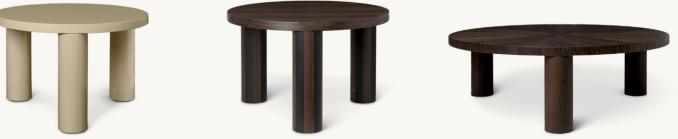

# POST COFFEE TABLES

Inspired by brutalism, the Post Coffee Table plays with volumes to present a simple, round coffee table with intricate details that draw you in. Use multiple tables in different sizes to create a cohesive landscape in two levels.

# POST COFFEE TABLE - LARGE

Use multiple tables in different sizes to create a cohesive landscape in two levels.