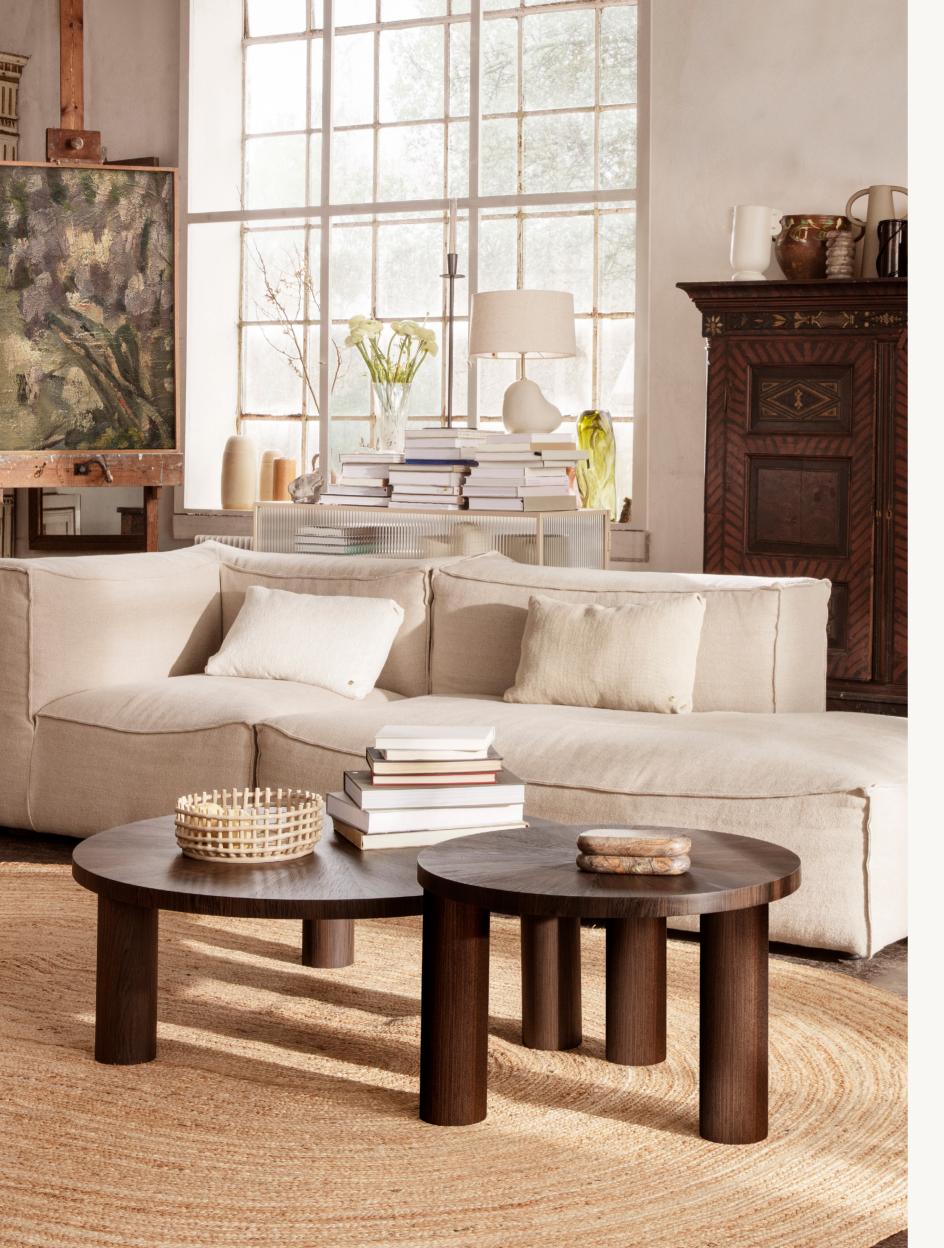

# POST COFFEE TABLES

Inspired by brutalism, the Post Coffee Table plays with volumes to present a simple, round coffee table with intricate details that draw you in. Use multiple tables in different sizes to create a cohesive landscape in two levels.

# POST COFFEE TABLE - LARGE

Use multiple tables in different sizes to create a cohesive landscape in two levels.

### POST COFFEE TABLE - SMALL - HIGH-GLOSS

Ø: 65 x H: 41.4 cm Size: Material: FSC™-certified MDF. High-gloss lacquered Wipe with a damp cloth Country: Net. weight: 20 kg

Packsize:

Inspired by brutalism, the Post Coffee Table plays with shapes to present a simple, round coffee table that draws you in. Made from FSC<sup>™</sup>-certified wood with a high-gloss piano lacquer, the distinctive table comes in various soft colours and has three robust cylindrical legs.