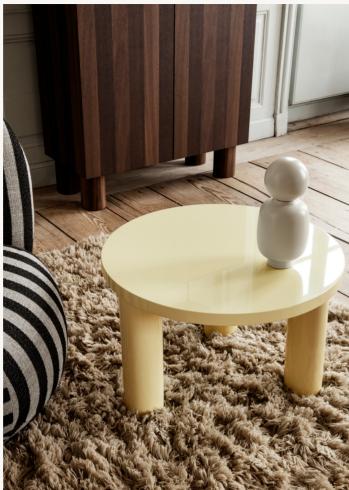

# POST COFFEE TABLES

Inspired by brutalism, the Post Coffee Table plays with volumes to present a simple, round coffee table with intricate details that draw you in. Use multiple tables in different sizes to create a cohesive landscape in two levels.

# POST COFFEE TABLE - LARGE

Use multiple tables in different sizes to create a cohesive landscape in two levels.

### POST COFFEE TABLE - SMALL - HIGH-GLOSS

Ø: 65 x H: 41.4 cm Size: Material: FSC™-certified MDF. High-gloss lacquered Wipe with a damp cloth Country: Net. weight: 20 kg

Packsize:

Inspired by brutalism, the Post Coffee Table plays with shapes to present a simple, round coffee table that draws you in. Made from FSC<sup>™</sup>-certified wood with a high-gloss piano lacquer, the distinctive table comes in various soft colours and has three robust cylindrical legs.