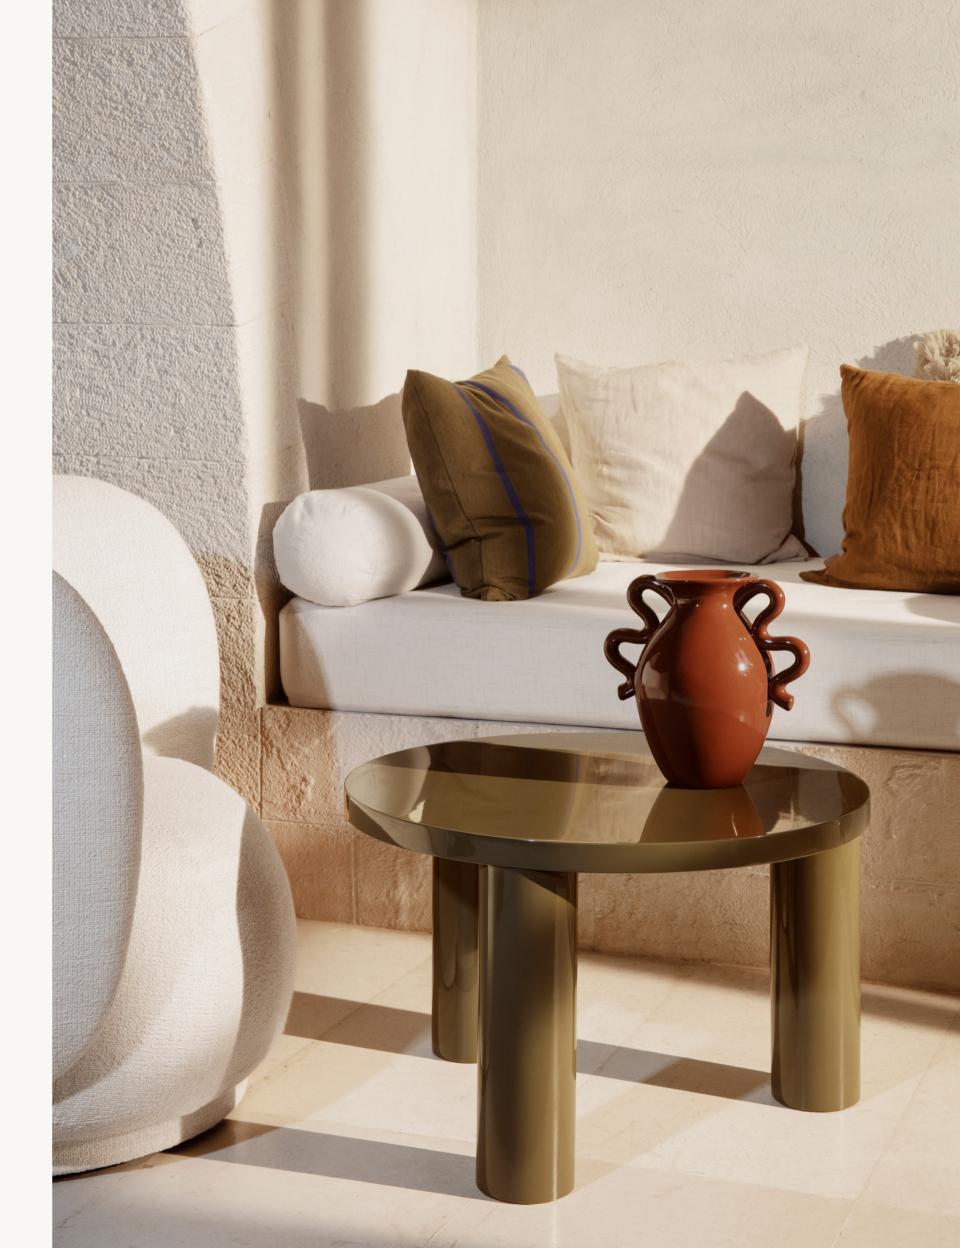

# POST COFFEE TABLES

Inspired by brutalism, the Post Coffee Table plays with volumes to present a simple, round coffee table with intricate details that draw you in. Use multiple tables in different sizes to create a cohesive landscape in two levels.

# POST COFFEE TABLE - LARGE

Use multiple tables in different sizes to create a cohesive landscape in two levels.

### POST COFFEE TABLE - SMALL - HIGH-GLOSS

Ø: 65 x H: 41.4 cm Size: Material: FSC™-certified MDF. High-gloss lacquered Wipe with a damp cloth Country: Net. weight: 20 kg

Packsize:

Inspired by brutalism, the Post Coffee Table plays with shapes to present a simple, round coffee table that draws you in. Made from FSC<sup>™</sup>-certified wood with a high-gloss piano lacquer, the distinctive table comes in various soft colours and has three robust cylindrical legs.