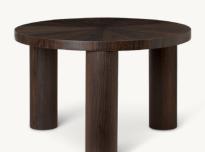

#### POST COFFEE TABLE - SMALL - STAR

Ø: 65 x H: 41.4 cm

Ø: 25.6 x H: 16.3 in FSC™ Mix-certified oak veneer with MDF

core. Handmade marquetry table top in star formation with veneered legs.

Oiled smoked oak veneer Wipe with a damp cloth.

#### POST COFFEE TABLE - LARGE - STAR

Size: Ø: 100 x H: 33.4 cm

Ø: 39.4 x H: 13.1 in FSC™ Mix-certified oak veneer with MDF

core. Handmade marquetry table top in star formation with veneered legs.

Oiled smoked oak veneer Wipe with a damp cloth. Do not leave the surface wet

Care: Do not leave the surface wet

Country: Bulgaria
Net. weight: 20 kg
Packsize: 1