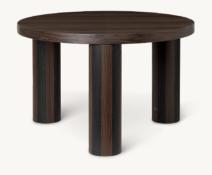

# POST COFFEE TABLE - SMALL

#### POST COFFEE TABLE - SMALL - STAR

Ø: 65 x H: 41.4 cm

Ø: 25.6 x H: 16.3 in FSC™ Mix-certified oak veneer with MDF

core. Handmade marquetry table top in star formation with veneered legs.

Oiled smoked oak veneer Wipe with a damp cloth.