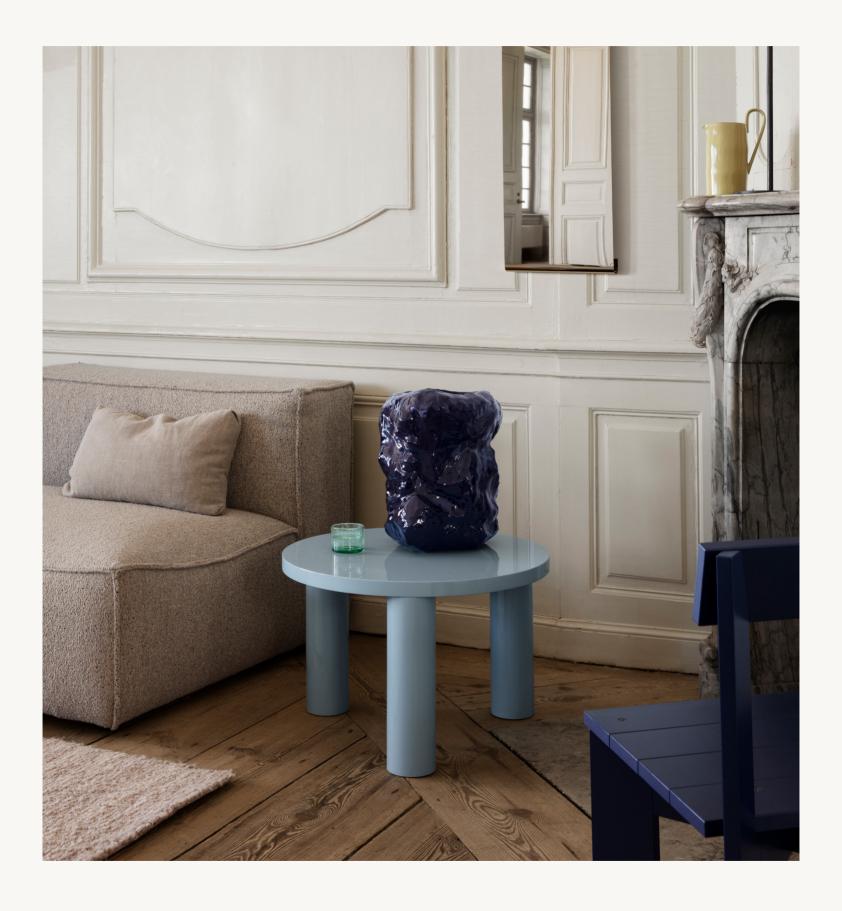

# POST COFFEE TABLES

Inspired by brutalism, the Post Coffee Table plays with volumes to present a simple, round coffee table with intricate details that draw you in. Use multiple tables in different sizes to create a cohesive landscape in two levels.

# POST COFFEE TABLE - LARGE

Use multiple tables in different sizes to create a cohesive landscape in two levels.

### POST COFFEE TABLE - SMALL - HIGH-GLOSS

Ø: 65 x H: 41.4 cm Size: Material: FSC™-certified MDF. High-gloss lacquered Wipe with a damp cloth Country: Net. weight: 20 kg

Packsize:

Inspired by brutalism, the Post Coffee Table plays with shapes to present a simple, round coffee table that draws you in. Made from FSC<sup>™</sup>-certified wood with a high-gloss piano lacquer, the distinctive table comes in various soft colours and has three robust cylindrical legs.