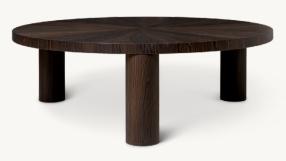

# POST COFFEE TABLE - LARGE

Use multiple tables in different sizes to create a cohesive landscape in two levels.

#### POST COFFEE TABLE - LARGE - STAR

Size: Ø: 100 x H: 33.4 cm

Ø: 39.4 x H: 13.1 in FSC™ Mix-certified oak veneer with MDF

core. Handmade marquetry table top in star formation with veneered legs.

Oiled smoked oak veneer Wipe with a damp cloth. Do not leave the surface wet