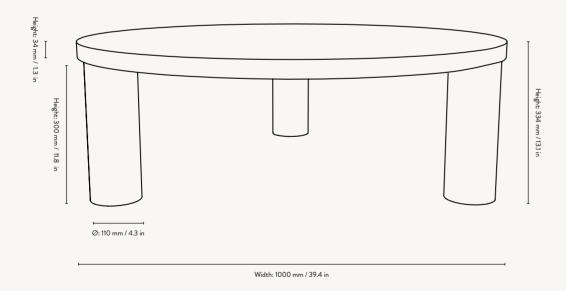

FSC™ Mix-certified oak veneer with MDF core

Post High Gloss

FSC<sup>™</sup>-certified MDF. High-gloss lacquered

Ø: 65 x H: 41.4 cm Ø: 25.6 x H: 16.3 in

*Large* Ø: 100 x H: 33.4 cm Ø: 39.4 x H: 13.1 in

 $\mathsf{ferm}\;\mathsf{LIVING}$ 

#### POST COFFEE TABLE - LARGE - STAR

Size: Ø: 100 x H: 33.4 cm

Ø: 39.4 x H: 13.1 in FSC™ Mix-certified oak veneer with MDF

core. Handmade marquetry table top in star formation with veneered legs.

Oiled smoked oak veneer Wipe with a damp cloth. Do not leave the surface wet

Country: Bulgaria
Net. weight: 26.5 kg
Packsize: 1

Smoked Oak