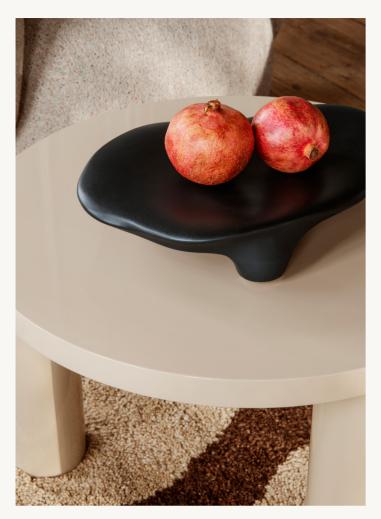

# POST COFFEE TABLES

Inspired by brutalism, the Post Coffee Table plays with volumes to present a simple, round coffee table with intricate details that draw you in. Use multiple tables in different sizes to create a cohesive landscape in two levels.

# POST COFFEE TABLE - LARGE

Use multiple tables in different sizes to create a cohesive landscape in two levels.