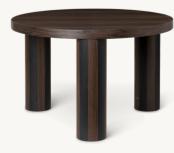

### POST COFFEE TABLE - SMALL - LINES

Ø: 65 x H: 41.4 cm Ø: 25.6 x H: 16.3 in

FSC™ Mix-certified oak veneer with MDF

core. Veneered table top with striped handmade marquetry table legs.

Oiled smoked oak and black oak venee Wipe with a damp cloth. Do not leave the surface wet

#### POST COFFEE TABLE - LARGE - LINES

Size: Ø: 100 x H: 33.4 cm Ø: 39.4 x H: 13.1 in

 $\mathsf{FSC}^{\mathsf{\tiny TM}}\;\mathsf{Mix\text{-}certified}\;\mathsf{oak}\;\mathsf{veneer}\;\mathsf{with}\;\mathsf{MDF}$ core. Veneered table top with striped handmade marquetry table legs.