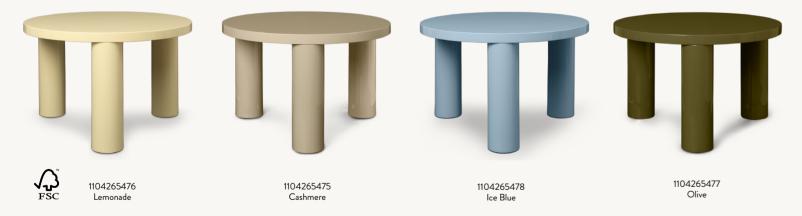

### POST COFFEE TABLE - SMALL - HIGH-GLOSS

Ø: 65 x H: 41.4 cm Size: Material: FSC™-certified MDF. High-gloss lacquered Wipe with a damp cloth Country: Net. weight: 20 kg

Packsize:

Inspired by brutalism, the Post Coffee Table plays with shapes to present a simple, round coffee table that draws you in. Made from FSC<sup>™</sup>-certified wood with a high-gloss piano lacquer, the distinctive table comes in various soft colours and has three robust cylindrical legs.

#### PRODUCT INFO

Product type:

Coffee Tables

Origin:

Bulgaria and China

Small: 20 kg Large: 26.5 kg

Post Star/Lines:

Material:

FSC™ Mix-certified oak veneer with MDF core

Post High Gloss

FSC<sup>™</sup>-certified MDF. High-gloss lacquered

Ø: 65 x H: 41.4 cm Ø: 25.6 x H: 16.3 in

*Large* Ø: 100 x H: 33.4 cm Ø: 39.4 x H: 13.1 in

 $\mathsf{ferm}\;\mathsf{LIVING}$ 