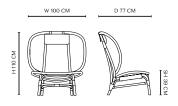

er-based clear lacquer. The head and seat pillow is made of foam and aniline leather.

#### VARIATIONS

Natural Frame & Cognac Leather Black Frame & Black Leather

#### CARE

Follow care instruction on norr11.com/professionals

#### WARRANTY

2 years

### WEIGHT

Nett Weight: 12,0 kg Gross Weight: 17,0 kg

## PACKAGING DIMENSIONS

W 104 cm / D 88 cm / H 111 cm



Nomad is a reinterpretation of the classic complex wicker chair, where the number of joints is simplified to its function only. Through a close cooperation with suppliers, many experiments have been done in order to develop the Nomads large seat and back frames, as well as the back leg which runs all the way from floor to top of the back in one piece.





NATURAL

BLACK

#### DIMENSIONS

W 100 cm / D 77 cm / H 110 cm / SH 39 cm