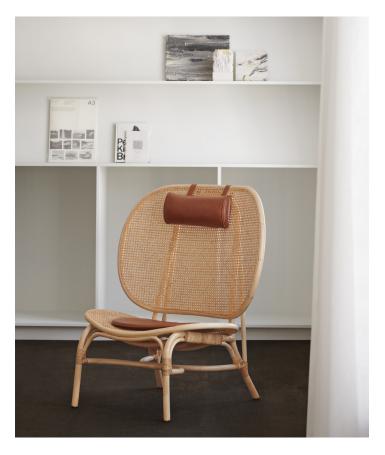

#### MATERIAL

Seat and back are made of two large molded bamboo frames, with inlaid natural French rattan. Coated with water-based clear lacquer. The head and seat pillow is made of foam and aniline leather.

## PACKAGING DIMENSIONS

W 104 cm / D 88 cm / H 111 cm

Nomad is a reinterpretation of the classic complex wicker chair, where the number of joints is simplified to its function only. Through a close cooperation with suppliers, many experiments have been done in order to develop the Nomads large seat and back frames, as well as the back leg which runs all the way from floor to top of the back in one piece.