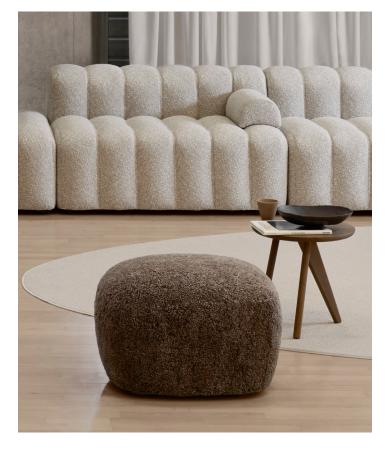

# LITTLE BIG POUF — 2021

KRISTIAN SOFUS HANSEN & TOMMY HYLDAHL

**YEAR** 2021

ENVIROMENT

Indoor

CATEGORY Seating

MADE IN Italy

MATERIAL Plywood frame and foam.

## PACKAGING DIMENSIONS

W 63,5 cm / D 56 cm / H 48,5 cm

Known for its sculptural and organic shapes the Big series offers unmatched comfort. The Little Big Pouf is the perfect companion to the Little Big Chair as well as the Big Big Chair serving as an ottoman or an extra seat that is easy to move around as required.