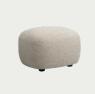

# LITTLE BIG POUF — 2021

KRISTIAN SOFUS HANSEN & TOMMY HYLDAHL

**YEAR** 2021

ENVIROMENT

Indoor

CATEGORY Seating

MADE IN Italy

MATERIAL Plywood frame and foam.

## PACKAGING DIMENSIONS

W 63,5 cm / D 56 cm / H 48,5 cm

Known for its sculptural and organic shapes the Big series offers unmatched comfort. The Little Big Pouf is the perfect companion to the Little Big Chair as well as the Big Big Chair serving as an ottoman or an extra seat that is easy to move around as required.