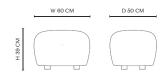

|               |
| Steelcut Trio |               |
| Moss          |               |
| Safire        |               |
|               |               |

COM/COL Availale on request.

### CARE

Follow care instruction on norr11.com/professionals

uires Crib 5 treatment in order to be UK compliant, this may incur an additional charge.

## WARRANTY

2 years

**WEIGHT** Nett Weight: 6,0 kg Gross Weight: 8,0 kg

## PACKAGING DIMENSIONS

W 63,5 cm / D 56 cm / H 48,5 cm



Known for its sculptural and organic shapes the Big series offers unmatched comfort. The Little Big Pouf is the perfect companion to the Little Big Chair as well as the Big Big Chair serving as an ottoman or an extra seat that is easy to move around as required.



UPHOLSTERY

### DIMENSIONS

W 60 cm / D 50 cm / H 39 cm