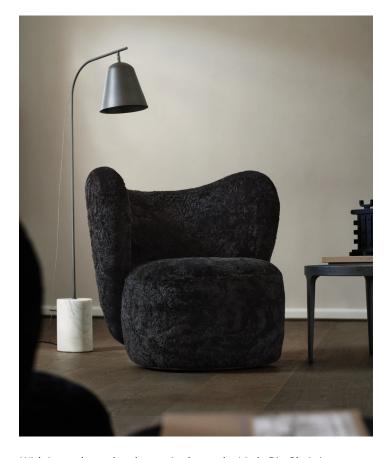

# PACKAGING DIMENSIONS

W 87 cm / D 87 cm / H 87 cm

With its sculptural and organic shape, the Little Big Chair is a welcoming lounge chair. The soft, low back wraps around you and the hidden swivel base accentuates that feeling of being cocooned. Comfort was the starting point of this design, and with its soft lines and its embracing nature, the chair brings character and life into any interior setting. This product is available in more variations. Contact us for requests.