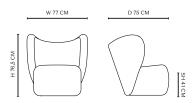

on request.

\* Requires Crib 5 treatment in order to be UK compliant, this may incur an additional charge.

## CARE

Follow care instruction on norr11.com/professionals

# WARRANTY

2 years

# WEIGHT

Nett Weight: 35,0 kg Gross Weight: 40,0 kg

# PACKAGING DIMENSIONS

W 87 cm / D 87 cm / H 87 cm



With its sculptural and organic shape, the Little Big Chair is a welcoming lounge chair. The soft, low back wraps around you and the hidden swivel base accentuates that feeling of being cocooned. Comfort was the starting point of this design, and with its soft lines and its embracing nature, the chair brings character and life into any interior setting. This product is available in more variations. Contact us for requests.



UPHOLSTERY

# DIMENSIONS

W 77 cm / D 75 cm / H 76,5 cm / SH 41 cm