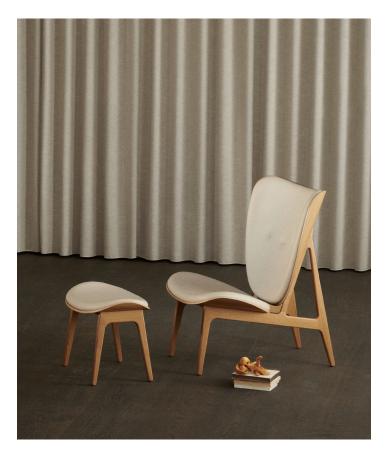

# PACKAGING DIMENSIONS

W 77 cm / D 83 cm / H 101 cm

The Elephant Lounge Chair is designed as a modern lounge chair and draws inspiration from the upholstered chairs of the 1950s and Japanese furniture design. The result is a light and elegant lounge chair where the elephant ear shaped back gently curves around the body providing superior comfort.

#### **DIMENSIONS**

w/o Upholstery & Front Upholstery W 75 cm / D 80 cm / H 96 cm / SH 38 cm

W 75 CM D 80 CM