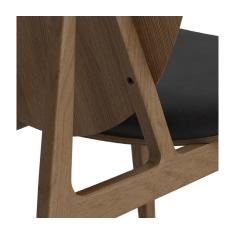

y Nett Weight: 14,0 kg Gross Weight: 18,0 kg

Full Upholstery Nett Weight: 14,5 kg Gross Weight: 18,5 kg

# PACKAGING DIMENSIONS

W 77 cm / D 83 cm / H 101 cm



The Elephant Lounge Chair is designed as a modern lounge chair and draws inspiration from the upholstered chairs of the 1950s and Japanese furniture design. The result is a light and elegant lounge chair where the elephant ear shaped back gently curves around the body providing superior comfort.



A



W/O UPHOLSTERY

FRONT UPHOLSTERY

FULL UPHOLSTERY

#### **DIMENSIONS**

w/o Upholstery & Front Upholstery W 75 cm / D 80 cm / H 96 cm / SH 38 cm

W 75 CM D 80 CM





# ELEPHANT LOUNGE — 2017

KRISTIAN SOFUS HANSEN & TOMMY HYLDAHL

# OAK FINISHES









NATURAL OAK

LIGHT SMOKED OAK

DARK SMOKED OAK

BLACK OAK

# DETAIL SHOTS









LIGHT SMOKED OAK

DUNES ANTHRAZITE 21003