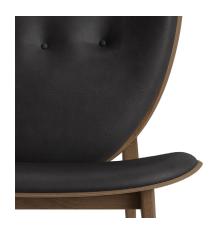

# PACKAGING DIMENSIONS

W 77 cm / D 83 cm / H 101 cm

The Elephant Lounge Chair is designed as a modern lounge chair and draws inspiration from the upholstered chairs of the 1950s and Japanese furniture design. The result is a light and elegant lounge chair where the elephant ear shaped back gently curves around the body providing superior comfort.

#### **DIMENSIONS**

w/o Upholstery & Front Upholstery W 75 cm / D 80 cm / H 96 cm / SH 38 cm

W 75 CM D 80 CM