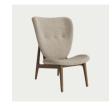

Trio

Zero\* CAT 5
Moss Sheepskin

Safire

Remix

COM/COL Availale on request.

\* Requires Crib 5 treatment in order to be UK compliant, this may incur an additional charge

#### CARE

Follow care instruction on norr11.com/professionals

# WARRANTY

5 years

### CERTIFICATES

16139:2013 L

# WEIGHT

w/o Upholstery & Front Upholstery Nett Weight: 14,0 kg Gross Weight: 18,0 kg

Full Upholstery Nett Weight: 14,5 kg Gross Weight: 18,5 kg

# PACKAGING DIMENSIONS

W 77 cm / D 83 cm / H 101 cm



The Elephant Lounge Chair is designed as a modern lounge chair and draws inspiration from the upholstered chairs of the 1950s and Japanese furniture design. The result is a light and elegant lounge chair where the elephant ear shaped back gently curves around the body providing superior comfort.



A



W/O UPHOLSTERY

FRONT UPHOLSTERY

FULL UPHOLSTERY

#### **DIMENSIONS**

w/o Upholstery & Front Upholstery W 75 cm / D 80 cm / H 96 cm / SH 38 cm

W 75 CM D 80 CM





# ELEPHANT LOUNGE — 2017

KRISTIAN SOFUS HANSEN & TOMMY HYLDAHL

# OAK FINISHES









NATURAL OAK

LIGHT SMOKED OAK

DARK SMOKED OAK

BLACK OAK

# DETAIL SHOTS









LIGHT SMOKED OAK

DUNES ANTHRAZITE 21003