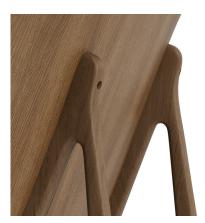

Nett Weight: 14,0 kg Gross Weight: 18,0 kg

Full Upholstery Nett Weight: 14,5 kg Gross Weight: 18,5 kg

# PACKAGING DIMENSIONS

W 77 cm / D 83 cm / H 101 cm



The Elephant Lounge Chair is designed as a modern lounge chair and draws inspiration from the upholstered chairs of the 1950s and Japanese furniture design. The result is a light and elegant lounge chair where the elephant ear shaped back gently curves around the body providing superior comfort.



A



W/O UPHOLSTERY

FRONT UPHOLSTERY

FULL UPHOLSTERY

#### **DIMENSIONS**

w/o Upholstery & Front Upholstery W 75 cm / D 80 cm / H 96 cm / SH 38 cm

W 75 CM D 80 CM





# ELEPHANT LOUNGE — 2017

KRISTIAN SOFUS HANSEN & TOMMY HYLDAHL

# OAK FINISHES









NATURAL OAK

LIGHT SMOKED OAK

DARK SMOKED OAK

BLACK OAK

# DETAIL SHOTS









LIGHT SMOKED OAK

DUNES ANTHRAZITE 21003