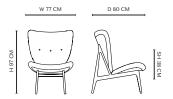

# PACKAGING DIMENSIONS

W 77 cm / D 83 cm / H 101 cm

The Elephant Lounge Chair is designed as a modern lounge chair and draws inspiration from the upholstered chairs of the 1950s and Japanese furniture design. The result is a light and elegant lounge chair where the elephant ear shaped back gently curves around the body providing superior comfort.

#### **DIMENSIONS**

w/o Upholstery & Front Upholstery W 75 cm / D 80 cm / H 96 cm / SH 38 cm

W 75 CM D 80 CM