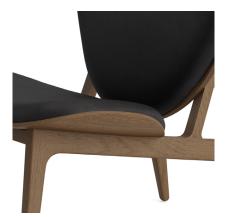

tt Weight: 14,0 kg Gross Weight: 18,0 kg

Full Upholstery Nett Weight: 14,5 kg Gross Weight: 18,5 kg

# PACKAGING DIMENSIONS

W 77 cm / D 83 cm / H 101 cm



The Elephant Lounge Chair is designed as a modern lounge chair and draws inspiration from the upholstered chairs of the 1950s and Japanese furniture design. The result is a light and elegant lounge chair where the elephant ear shaped back gently curves around the body providing superior comfort.



A



W/O UPHOLSTERY

FRONT UPHOLSTERY

FULL UPHOLSTERY

#### **DIMENSIONS**

w/o Upholstery & Front Upholstery W 75 cm / D 80 cm / H 96 cm / SH 38 cm

W 75 CM D 80 CM





# ELEPHANT LOUNGE — 2017

KRISTIAN SOFUS HANSEN & TOMMY HYLDAHL

# OAK FINISHES









NATURAL OAK

LIGHT SMOKED OAK

DARK SMOKED OAK

BLACK OAK

# DETAIL SHOTS









LIGHT SMOKED OAK

DUNES ANTHRAZITE 21003