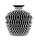

# Blown SW4 Samuel Wilkinson

## Product category

Pendant

#### Material

Mouth blown glass, powder coated aluminium, fabric cord

#### **Production process**

The glass is mouth blown into a mold. The suspension system is made from powder coated cast metal.