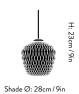

#### Dimensions

Ø: 28cm/11in, H: 28cm/11in

**Packaging dimensions** H: 40cm/15.7in, W: 32cm/12.6in, L: 32cm/12.6in

#### **Dimensions**

Ø: 23cm/9in, H: 23cm/9in

Packaging dimensions H: 30cm/11.8in, W: 25cm/9.8in, L: 25cm/9.8in