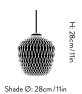

#### Dimensions

Ø: 28cm/11in, H: 28cm/11in

**Packaging dimensions** H: 40cm/15.7in, W: 32cm/12.6in, L: 32cm/12.6in