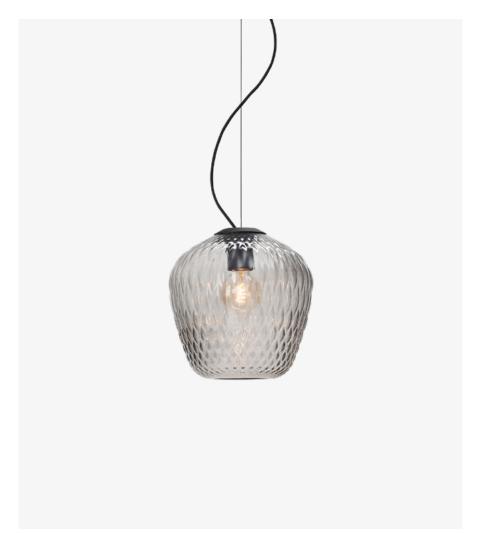

# Blown SW4 Samuel Wilkinson

## Product category

Pendant

#### Environment

Indoor

#### Material

Mouth blown glass, powder coated aluminium, fabric cord

#### **Production process**

The glass is mouth blown into a mold. The suspension system is made from powder coated cast metal.

#### **Dimensions**

Ø: 23cm/9in, H: 23cm/9in

Packaging dimensions H: 30cm/11.8in, W: 25cm/9.8in, L: 25cm/9.8in

#### $\rightarrow$ Stock item

Silver Lustre Opal