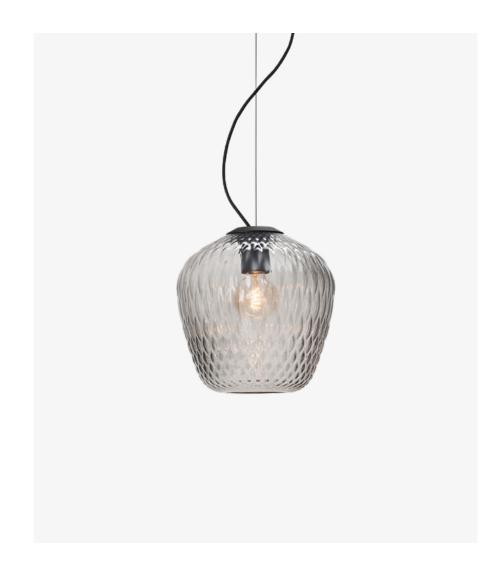

# Blown SW4 Samuel Wilkinson

## Product category

Pendant

#### Environment

Indoor

#### Material

Mouth blown glass, powder coated aluminium, fabric cord

#### **Production process**

The glass is mouth blown into a mold. The suspension system is made from powder coated cast metal.

#### **Dimensions**

Ø: 23cm/9in, H: 23cm/9in

Packaging dimensions H: 30cm/11.8in, W: 25cm/9.8in, L: 25cm/9.8in