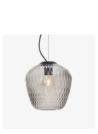

## Blown SW3 Samuel Wilkinson 2014

## Product category

Pendant

#### Environment

Indoor

Mouth blown glass, powder coated aluminium, coated wire, fabric cord

#### **Production process**

The glass is mouth blown into a mold. The suspension system is made from powder coated cast metal.

#### Dimensions

Ø: 28cm/11in, H: 28cm/11in

**Packaging dimensions** H: 40cm/15.7in, W: 32cm/12.6in, L: 32cm/12.6in

#### → Stock item

Silver Lustre Opal