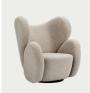

# PACKAGING DIMENSIONS

W 100 cm / D 100 cm / H 100 cm

With its simplified block-like structure, the Big Big Chair is a reinterpretation of classic Art Deco lounge chairs. The voluminous shapes are divided into four fully upholstered objects, each piece designed according to ergonomic needs, and put together in a new constellation.