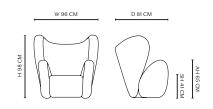

|
| Safire        |               |
|               |               |
| 0014/001 1 1  |               |

COM/COL Availale on request.

\* Requires Crib 5 treatment in order to be UK compliant, this may incur an additional charge.

# CARE

Follow care instruction on norr11.com/professionals

#### WARRANTY

2 years

#### WEIGHT

Nett Weight: 45,0 kg Gross Weight: 50,0 kg

# PACKAGING DIMENSIONS

W 100 cm / D 100 cm / H 100 cm



With its simplified block-like structure, the Big Big Chair is a reinterpretation of classic Art Deco lounge chairs. The voluminous shapes are divided into four fully upholstered objects, each piece designed according to ergonomic needs, and put together in a new constellation.



UPHOLSTERY

2020

#### DIMENSIONS

W 96 cm / D 81 cm / H 98 cm / SH 41 cm / AH 65 cm