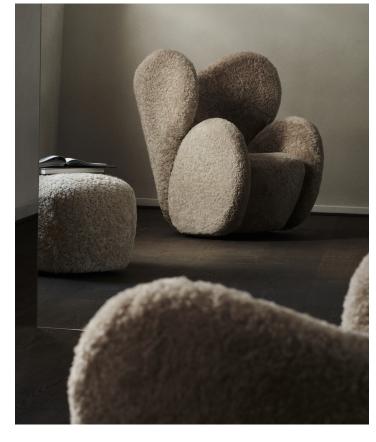

# PACKAGING DIMENSIONS

W 100 cm / D 100 cm / H 100 cm

With its simplified block-like structure, the Big Big Chair is a reinterpretation of classic Art Deco lounge chairs. The voluminous shapes are divided into four fully upholstered objects, each piece designed according to ergonomic needs, and put together in a new constellation.